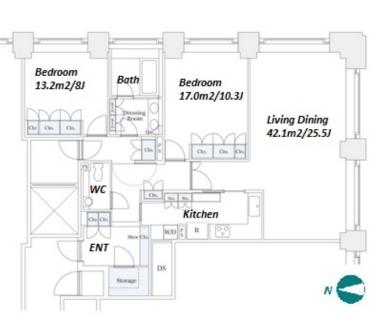

|                  | FOR RENT                   | Property ID No. :992 |          |        |        | HOUSEREP TOK YO INC. Website : www.houserep-tokyo.com                                 |  |                       |  |
|------------------|----------------------------|----------------------|----------|--------|--------|---------------------------------------------------------------------------------------|--|-----------------------|--|
| Property<br>Name | LA TOUR SHIBAKOEN          |                      | Unit No. | ТҮРЕ   | Access | Shibakouenn Station on Mita Line (2 min)<br>Akabanebashi Station on Oedo Line (4 min) |  |                       |  |
|                  |                            |                      | 2907     | Apt.   |        |                                                                                       |  |                       |  |
| Address          | 3-8-2, Shiba, Minato-Ku, T | Гokyo                |          |        |        | Mita Station on Toei Asakusa Line (7 min)                                             |  |                       |  |
| High-ris         | e Apt. w/ Shiba Par        | Lease Conditions     |          |        |        |                                                                                       |  |                       |  |
| 0                | 1                          | 5                    |          | LAYOUT | 2 BR   |                                                                                       |  |                       |  |
|                  |                            |                      |          |        |        |                                                                                       |  | 119.38 m²/1284.99 ft² |  |
|                  |                            |                      |          |        |        |                                                                                       |  |                       |  |

HOUSEDED TOKNO ING

| *The actual Layout & Size may differ slightly fr | rom this floor plans & pictures. |
|--------------------------------------------------|----------------------------------|
|--------------------------------------------------|----------------------------------|