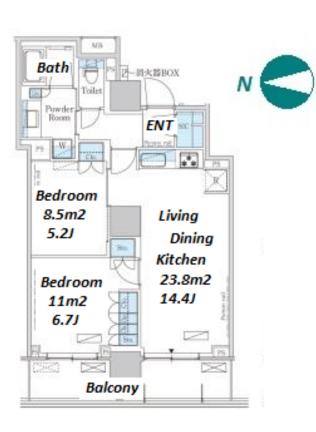

Transaction Type: Intermediate Agent Fee: 1 month + tax

Website: www.houserep-tokyo.com

| Lease Conditions      |                                                                                                                                                                                     |                          |          |
|-----------------------|-------------------------------------------------------------------------------------------------------------------------------------------------------------------------------------|--------------------------|----------|
| LAYOUT                | 2 BR                                                                                                                                                                                |                          |          |
| SIZE                  | 61.71 m <sup>2</sup> /664.24 ft <sup>2</sup>                                                                                                                                        |                          |          |
| RENT                  | JPY 334,000 / month                                                                                                                                                                 |                          |          |
| <b>Management Fee</b> | -                                                                                                                                                                                   |                          |          |
| Deposit               | 2 months                                                                                                                                                                            | Key Money                | 2 months |
| Lease Term            | Standard lease for 24 months                                                                                                                                                        |                          |          |
| Available             | End, Mar, 2024                                                                                                                                                                      |                          |          |
| Renewal Fee           | 1 month                                                                                                                                                                             |                          |          |
| Agent Fee             | 1 month + tax                                                                                                                                                                       |                          |          |
| Other Info            | Key Replacement Fee : JPY20,000 Tax not included / Auto lock / Air-Con / Separated Toilet / Balcony / Internet Included / Musical Instrument Negotiable / Flooring / Bathroom dryer |                          |          |
| Building Information  |                                                                                                                                                                                     |                          |          |
| Completion            | Mar, 2015                                                                                                                                                                           | Earthquake<br>Resistance | New      |
| Structure             | RC, 12 story                                                                                                                                                                        |                          |          |
| Car Parking           | JPY44,000 + tax / month                                                                                                                                                             |                          |          |
| Bicycle Parking       | for 1 space ( Included )                                                                                                                                                            |                          |          |
| Music<br>Instrument   | Negotiable                                                                                                                                                                          | Pet                      | Allowed  |
| Facilities            | Motorcycle Parking (JPY5,000 ~ 8,000 + tax / month) / Gym (( Included )) / Near Large Parks / Front desk / Delivery box / Elevator                                                  |                          |          |