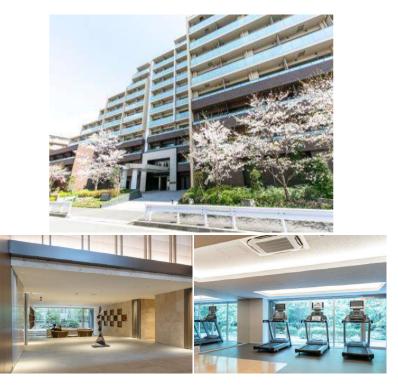

**Property** 

Address

4-10-22, Higashigotanda, Shinagawa-Ku, Tokyo

PARK AXIS IKEDAYAMA

Transaction Type: Intermediate Agent Fee: 1 month + tax

Website: www.houserep-tokyo.com

| Lease Conditions      |                                                                                                                                                                                     |                          |          |
|-----------------------|-------------------------------------------------------------------------------------------------------------------------------------------------------------------------------------|--------------------------|----------|
| LAYOUT                | 2 BR                                                                                                                                                                                |                          |          |
| SIZE                  | 61.71 m <sup>2</sup> /664.24 ft <sup>2</sup>                                                                                                                                        |                          |          |
| RENT                  | JPY 334,000 / month                                                                                                                                                                 |                          |          |
| <b>Management Fee</b> | -                                                                                                                                                                                   |                          |          |
| Deposit               | 2 months                                                                                                                                                                            | Key Money                | 2 months |
| Lease Term            | Standard lease for 24 months                                                                                                                                                        |                          |          |
| Available             | End, Mar, 2024                                                                                                                                                                      |                          |          |
| Renewal Fee           | 1 month                                                                                                                                                                             |                          |          |
| Agent Fee             | 1 month + tax                                                                                                                                                                       |                          |          |
| Other Info            | Key Replacement Fee : JPY20,000 Tax not included / Auto lock / Air-Con / Separated Toilet / Balcony / Internet Included / Musical Instrument Negotiable / Flooring / Bathroom dryer |                          |          |
| Building Information  |                                                                                                                                                                                     |                          |          |
| Completion            | Mar, 2015                                                                                                                                                                           | Earthquake<br>Resistance | New      |
| Structure             | RC, 12 story                                                                                                                                                                        |                          |          |
| Car Parking           | JPY44,000 + tax / month                                                                                                                                                             |                          |          |
| Bicycle Parking       | for 1 space ( Included )                                                                                                                                                            |                          |          |
| Music<br>Instrument   | Negotiable                                                                                                                                                                          | Pet                      | Allowed  |
| Facilities            | Motorcycle Parking (JPY5,000 ~ 8,000 + tax / month) / Gym (( Included )) / Near Large Parks / Front desk / Delivery box / Elevator                                                  |                          |          |