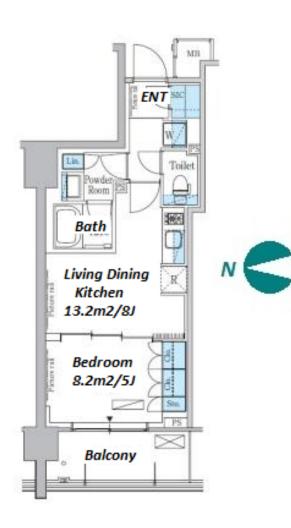

## Stylish Apartment in Gotanda, near Meguro / Ebisu

HOUSEREP TOKYO INC.

#301, 1-4-15, Hiroo, Shibuya-ku, Tokyo 150-0012, Japan

inquiry@houserep-tokyo.com

ハウスレップ トーキョー 株式会社

+81 (0)3 6427 5860

\*The actual Layout & Size may differ slightly from this floor plans & pictures.

Transaction Type : Intermediate Agent Fee : 1 month + tax

Website : www.houserep-tokyo.com

Remarks

Renters Insuarance : Required / Pet:additional deposit (1 month) / Pet : a small dog or a cat

| LAYOUT               | 1 BR                                                                                                                                                                                                                      |                          |         |  |  |  |  |
|----------------------|---------------------------------------------------------------------------------------------------------------------------------------------------------------------------------------------------------------------------|--------------------------|---------|--|--|--|--|
| SIZE                 | 35.87 m²/386.1 ft²                                                                                                                                                                                                        |                          |         |  |  |  |  |
| RENT                 | JPY 196,000 / month                                                                                                                                                                                                       |                          |         |  |  |  |  |
| Management Fee       | -                                                                                                                                                                                                                         |                          |         |  |  |  |  |
| Deposit              | 2 months                                                                                                                                                                                                                  | Key Money                | 1 month |  |  |  |  |
| Lease Term           | Standard lease for 24 months                                                                                                                                                                                              |                          |         |  |  |  |  |
| Available            | End, Mar, 2024                                                                                                                                                                                                            |                          |         |  |  |  |  |
| Renewal Fee          | 1 month                                                                                                                                                                                                                   |                          |         |  |  |  |  |
| Agent Fee            | 1 month + tax                                                                                                                                                                                                             |                          |         |  |  |  |  |
| Other Info           | Key Replacement Fee : JPY20,000 Tax not<br>included / Guarantor Company : TBC / Auto lock /<br>Air-Con / Separated Toilet / Balcony / Internet<br>Included / Musical Instrument Negotiable / Flooring<br>/ Bathroom dryer |                          |         |  |  |  |  |
| Building Information |                                                                                                                                                                                                                           |                          |         |  |  |  |  |
| Completion           | Mar, 2015                                                                                                                                                                                                                 | Earthquake<br>Resistance | New     |  |  |  |  |
| Structure            | RC, 12 story                                                                                                                                                                                                              |                          |         |  |  |  |  |
| Car Parking          | JPY44,000 + tax / month                                                                                                                                                                                                   |                          |         |  |  |  |  |
| Bicycle Parking      | for 1 space (Included)                                                                                                                                                                                                    |                          |         |  |  |  |  |
| Music<br>Instrument  | Negotiable                                                                                                                                                                                                                | Pet                      | Allowed |  |  |  |  |
| Facilities           | Motorcycle Parking (JPY5,000 ~ 8,000 + tax /<br>month) / Gym (( Included )) / Near Large Parks /<br>Front desk / Delivery box / Elevator                                                                                  |                          |         |  |  |  |  |
| Demender             |                                                                                                                                                                                                                           |                          |         |  |  |  |  |