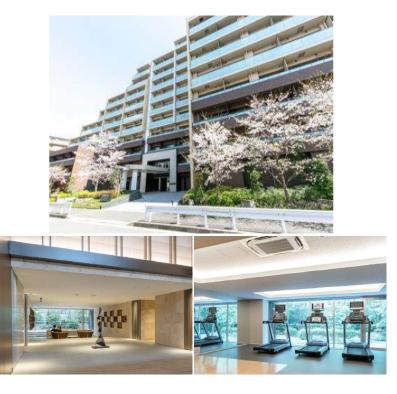

| FOR RENT         |                            | Property ID No. :96480 |          |      |        | HOUSEREP TOKYO INC. Website : www.houserep-tokyo.com                                        |  |
|------------------|----------------------------|------------------------|----------|------|--------|---------------------------------------------------------------------------------------------|--|
| Property<br>Name | PARK AXIS IKEDAYAMA        |                        | Unit No. | ТҮРЕ | ACCESS | Gotanda Station on Toei Asakusa Line (3 min)<br>Gotanda Station on JR Yamanote Line (5 min) |  |
|                  |                            |                        | 433      | Apt. |        |                                                                                             |  |
| Address          | 4-10-22, Higashigotanda, S | Shinagawa-Ku, Tokyo    |          |      |        |                                                                                             |  |
| Stuliah          | Anortmont in Coton         | de neer Meeure / Ebig  |          |      |        | Lease Conditions                                                                            |  |

## Stylish Apartment in Gotanda, near Meguro / Ebisu

HOUSEREP TOKYO INC.

#301, 1-4-15, Hiroo, Shibuya-ku, Tokyo 150-0012, Japan

inquiry@houserep-tokyo.com

ハウスレップ トーキョー 株式会社

+81 (0)3 6427 5860

\*The actual Layout & Size may differ slightly from this floor plans & pictures.

Transaction Type : Intermediate Agent Fee : 1 month + tax

Website : www.houserep-tokyo.com

Remarks

Renters Insuarance : Required / Pet:additional deposit (1 month) / Pet : a small dog or a cat

| LAYOUT               | 1 BR                                                                                                                                                                                                                      |                          |         |  |  |  |  |
|----------------------|---------------------------------------------------------------------------------------------------------------------------------------------------------------------------------------------------------------------------|--------------------------|---------|--|--|--|--|
| SIZE                 | 35.87 m²/386.1 ft²                                                                                                                                                                                                        |                          |         |  |  |  |  |
| RENT                 | JPY 196,000 / month                                                                                                                                                                                                       |                          |         |  |  |  |  |
| Management Fee       | -                                                                                                                                                                                                                         |                          |         |  |  |  |  |
| Deposit              | 2 months                                                                                                                                                                                                                  | Key Money                | 1 month |  |  |  |  |
| Lease Term           | Standard lease for 24 months                                                                                                                                                                                              |                          |         |  |  |  |  |
| Available            | End, Mar, 2024                                                                                                                                                                                                            |                          |         |  |  |  |  |
| Renewal Fee          | 1 month                                                                                                                                                                                                                   |                          |         |  |  |  |  |
| Agent Fee            | 1 month + tax                                                                                                                                                                                                             |                          |         |  |  |  |  |
| Other Info           | Key Replacement Fee : JPY20,000 Tax not<br>included / Guarantor Company : TBC / Auto lock /<br>Air-Con / Separated Toilet / Balcony / Internet<br>Included / Musical Instrument Negotiable / Flooring<br>/ Bathroom dryer |                          |         |  |  |  |  |
| Building Information |                                                                                                                                                                                                                           |                          |         |  |  |  |  |
| Completion           | Mar, 2015                                                                                                                                                                                                                 | Earthquake<br>Resistance | New     |  |  |  |  |
| Structure            | RC, 12 story                                                                                                                                                                                                              |                          |         |  |  |  |  |
| Car Parking          | JPY44,000 + tax / month                                                                                                                                                                                                   |                          |         |  |  |  |  |
| Bicycle Parking      | for 1 space (Included)                                                                                                                                                                                                    |                          |         |  |  |  |  |
| Music<br>Instrument  | Negotiable                                                                                                                                                                                                                | Pet                      | Allowed |  |  |  |  |
| Facilities           | Motorcycle Parking (JPY5,000 ~ 8,000 + tax /<br>month) / Gym (( Included )) / Near Large Parks /<br>Front desk / Delivery box / Elevator                                                                                  |                          |         |  |  |  |  |
| Demender             |                                                                                                                                                                                                                           |                          |         |  |  |  |  |