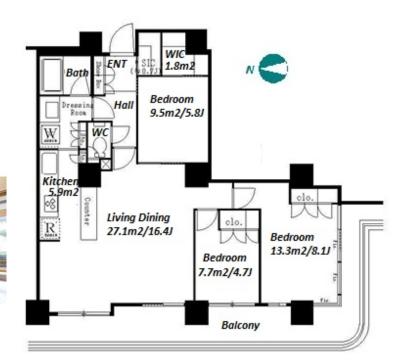

## High Rise Tower Residence in Tokyo Bay Area

1-11-6, Tsukuda, Chuo-Ku, Tokyo

| Lease Conditions |                                                                                                                                                                                                                                                                                                  |                  |         |
|------------------|--------------------------------------------------------------------------------------------------------------------------------------------------------------------------------------------------------------------------------------------------------------------------------------------------|------------------|---------|
| LAYOUT           | 3 BR                                                                                                                                                                                                                                                                                             |                  |         |
| SIZE             | 85.98 m <sup>2</sup> /925.48 ft <sup>2</sup>                                                                                                                                                                                                                                                     |                  |         |
| RENT             | JPY 380,000 / month                                                                                                                                                                                                                                                                              |                  |         |
| Management Fee   | -                                                                                                                                                                                                                                                                                                |                  |         |
| Deposit          | 2 months                                                                                                                                                                                                                                                                                         | <b>Key Money</b> | 1 month |
| Lease Term       | Standard lease for 24 months                                                                                                                                                                                                                                                                     |                  |         |
| Available        | Now                                                                                                                                                                                                                                                                                              |                  |         |
| Renewal Fee      | 1 month                                                                                                                                                                                                                                                                                          |                  |         |
| Agent Fee        | 1 month + tax                                                                                                                                                                                                                                                                                    |                  |         |
| Other Info       | Key Replacement Fee: JPY15,000 Tax not included / Guarantor Company: TBC / Auto lock / Air-Con / Separated Toilet / Balcony / Internet Included / Penalty Fee for Early Cancellation / Musical Instrument Negotiable / CS/CATV / Flooring / IH Stoves / Dishwasher / Oven / Bathroom dryer / WIC |                  |         |
|                  |                                                                                                                                                                                                                                                                                                  |                  |         |