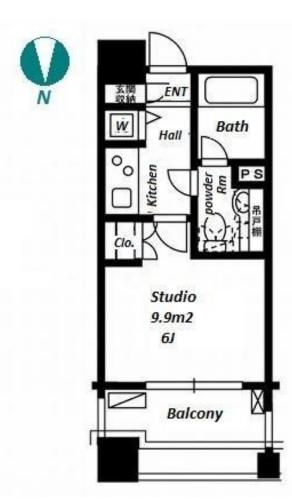

Transaction Type: Intermediate Agent Fee: 1 month + tax

Website: www.houserep-tokyo.com

| Lease Conditions      |                                                                                                                                                                                                          |                          |         |
|-----------------------|----------------------------------------------------------------------------------------------------------------------------------------------------------------------------------------------------------|--------------------------|---------|
| LAYOUT                | Studio                                                                                                                                                                                                   |                          |         |
| SIZE                  | 21.42 m <sup>2</sup> /230.56 ft <sup>2</sup>                                                                                                                                                             |                          |         |
| RENT                  | JPY 107,000 / month                                                                                                                                                                                      |                          |         |
| <b>Management Fee</b> | JPY10,000/month                                                                                                                                                                                          |                          |         |
| Deposit               | 1 month                                                                                                                                                                                                  | Key Money                | 1 month |
| Lease Term            | Standard lease for 24 months                                                                                                                                                                             |                          |         |
| Available             | Early, Apr, 2024                                                                                                                                                                                         |                          |         |
| Renewal Fee           | 1 month                                                                                                                                                                                                  |                          |         |
| Agent Fee             | 1 month + tax                                                                                                                                                                                            |                          |         |
| Other Info            | Key Replacement Fee : JPY18,000 Tax not included / Guarantor Company : TBC / Auto lock / Air-Con / Separated Toilet / Balcony / Penalty Fee for Early Cancellation / CS/CATV / Flooring / Bathroom dryer |                          |         |
| Building Information  |                                                                                                                                                                                                          |                          |         |
| Completion            | Sep, 2004                                                                                                                                                                                                | Earthquake<br>Resistance | New     |
| Structure             | SRC, 14 story                                                                                                                                                                                            |                          |         |
| Car Parking           | TBC                                                                                                                                                                                                      |                          |         |
| Bicycle Parking       | N/A                                                                                                                                                                                                      |                          |         |
| Music<br>Instrument   | -                                                                                                                                                                                                        | Pet                      | Allowed |
| Facilities            | Motorcycle Parking (TBC) / Within 20 min to<br>Tokyo station by car / Near Large Parks / French<br>Community / Delivery box / Elevator                                                                   |                          |         |