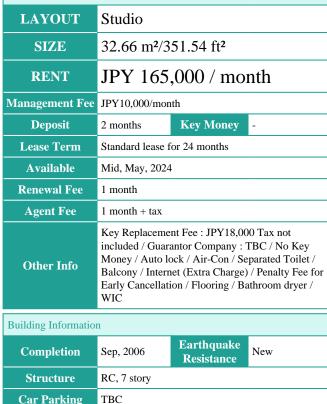

FOR RENT

**Property** 

Name

Address

Property ID No.:89040

Unit No. **TYPE** 

703

Apt.

Access

Yuutennji Station on Toyoko Line (5 min)

Lease Conditions

Website: www.houserep-tokyo.com

HOUSEREP TOKYO INC.

**RESIDIA YUTENJI** 

Transaction Type: Intermediate Agent Fee: 1 month + tax

Website: www.houserep-tokyo.com