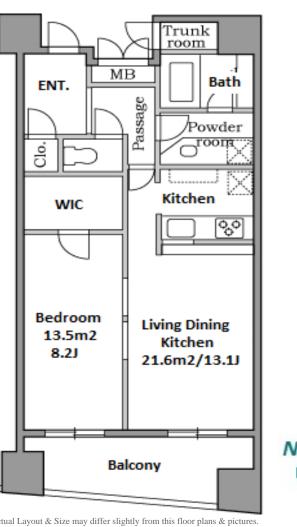

Transaction Type : Intermediate Agent Fee : 1 month + tax

40

Website : www.houserep-tokyo.com

| LAYOUT               | 1 BR                                                                                                                                                                                                                                                                   |                          |     |  |  |  |
|----------------------|------------------------------------------------------------------------------------------------------------------------------------------------------------------------------------------------------------------------------------------------------------------------|--------------------------|-----|--|--|--|
| SIZE                 | 53.61 m <sup>2</sup> /577.05 ft <sup>2</sup>                                                                                                                                                                                                                           |                          |     |  |  |  |
| RENT                 | JPY 300,000 / month                                                                                                                                                                                                                                                    |                          |     |  |  |  |
| Management Fee       | JPY15,000/month                                                                                                                                                                                                                                                        |                          |     |  |  |  |
| Deposit              | 1 month                                                                                                                                                                                                                                                                | Key Money                | -   |  |  |  |
| Lease Term           | Standard lease for 24 months                                                                                                                                                                                                                                           |                          |     |  |  |  |
| Available            | ilable Early, Apr, 2024                                                                                                                                                                                                                                                |                          |     |  |  |  |
| Renewal Fee          |                                                                                                                                                                                                                                                                        |                          |     |  |  |  |
| Agent Fee            |                                                                                                                                                                                                                                                                        |                          |     |  |  |  |
| Other Info           | Key Replacement Fee : JPY18,000 Tax not<br>included / Guarantor Company : TBC / No Key<br>Money / Auto lock / Air-Con / Separated Toilet /<br>Balcony / Internet (Extra Charge) / Penalty Fee for<br>Early Cancellation / CS/CATV / Flooring /<br>Bathroom dryer / WIC |                          |     |  |  |  |
| Building Information |                                                                                                                                                                                                                                                                        |                          |     |  |  |  |
| Completion           | Jan, 2006                                                                                                                                                                                                                                                              | Earthquake<br>Resistance | New |  |  |  |
| Structure            | RC, 15 story                                                                                                                                                                                                                                                           |                          |     |  |  |  |
| Car Parking          | JPY45,000 ~ 50,000 + tax / month                                                                                                                                                                                                                                       |                          |     |  |  |  |
| Bicycle Parking      | N/A                                                                                                                                                                                                                                                                    |                          |     |  |  |  |
| Music<br>Instrument  | -                                                                                                                                                                                                                                                                      | Pet                      | N/A |  |  |  |
| Facilities           | Motorcycle Parking (TBC) / Trunk Room<br>(JPY5,000 + tax / month) / Delivery box / Elevator                                                                                                                                                                            |                          |     |  |  |  |
| Remarks              |                                                                                                                                                                                                                                                                        |                          |     |  |  |  |
|                      |                                                                                                                                                                                                                                                                        |                          |     |  |  |  |