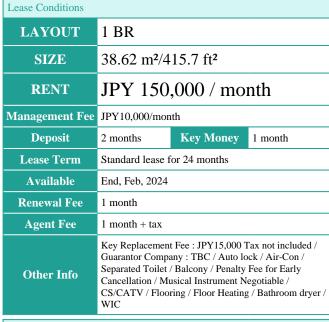

## Remarks

Renters Insuarance: Required / Bicycle parking: Registration fee: JPY.2,000+tax / Pet:additional deposit (1 month) / Pet: a small dog only/ No cat