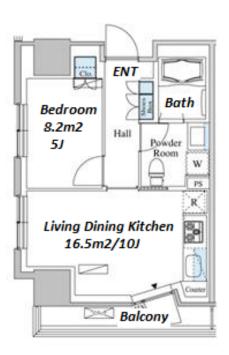

37.03 m<sup>2</sup>/398.58 ft<sup>2</sup>

Transaction Type : Intermediate Agent Fee : 1 month + tax

Website : www.houserep-tokyo.com

Remarks

Facilities

SIZE

Motorcycle Parking (extra charge) / Trunk Room (JPY5,000 + tax / month) / Gym (( Included )) /