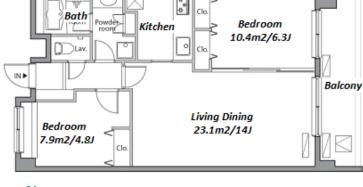

Website: www.houserep-tokyo.com

| Lease Conditions      |                                                                                                                                                                                                                                       |             |  |
|-----------------------|---------------------------------------------------------------------------------------------------------------------------------------------------------------------------------------------------------------------------------------|-------------|--|
| LAYOUT                | 2 BR                                                                                                                                                                                                                                  |             |  |
| SIZE                  | 60.37 m <sup>2</sup> /649.81 ft <sup>2</sup>                                                                                                                                                                                          |             |  |
| RENT                  | / month                                                                                                                                                                                                                               |             |  |
| <b>Management Fee</b> | JPY15,000/month                                                                                                                                                                                                                       |             |  |
| Deposit               | 2 months                                                                                                                                                                                                                              | Key Money - |  |
| Lease Term            | Standard lease for 24 months                                                                                                                                                                                                          |             |  |
| Available             | Now                                                                                                                                                                                                                                   |             |  |
| Renewal Fee           | 1 month 1 month + tax                                                                                                                                                                                                                 |             |  |
| Agent Fee             |                                                                                                                                                                                                                                       |             |  |
| Other Info            | Key Replacement Fee: JPY18,000 Tax not included / Guarantor Company: TBC / No Key Money / Auto lock / Air-Con / Separated Toilet / Balcony / Internet (Extra Charge) / Penalty Fee for Early Cancellation / Flooring / Bathroom dryer |             |  |