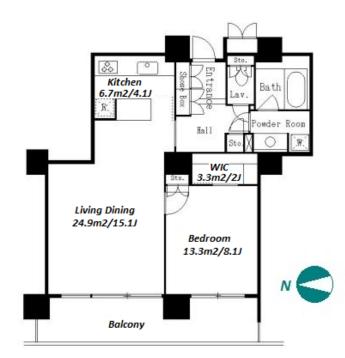

## High Rise Tower Residence in Tokyo Bay Area

Lease Conditions 1BR **LAYOUT** 65.22 m<sup>2</sup>/702.02 ft<sup>2</sup> SIZE JPY 294,000 / month RENT **Management Fee Deposit** 2 months **Key Money** 1 month Standard lease for 24 months **Lease Term** Available End, Apr, 2024 Renewal Fee 1 month **Agent Fee** 1 month + taxKey Replacement Fee: JPY15,000 Tax not included / Guarantor Company: TBC / Auto lock / Air-Con / Separated Toilet / Balcony / Internet Included / Penalty Other Info Fee for Early Cancellation / Musical Instrument Negotiable / CS/CATV / Flooring / IH Stoves / Dishwasher / Bathroom dryer / WIC

\*The actual Layout & Size may differ slightly from this floor plans & pictures.

#301, 1-4-15, Hiroo, Shibuya-ku, Tokyo 150-0012, Japan +81 (0)3 6427 5860 inquiry@houserep-tokyo.com

 $\label{eq:Transaction Type : Intermediate} \\ Agent Fee: 1 month + tax$ 