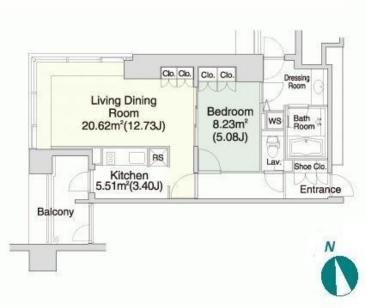

Transaction Type : Intermediate Agent Fee : 1 month + tax

Website : www.houserep-tokyo.com

| Lease Conditions |                                                                                                                                         |             |  |  |  |  |
|------------------|-----------------------------------------------------------------------------------------------------------------------------------------|-------------|--|--|--|--|
| LAYOUT           | 1 BR                                                                                                                                    |             |  |  |  |  |
| SIZE             | 54 m²/581.25 ft²                                                                                                                        |             |  |  |  |  |
| RENT             | JPY 289,000 / month                                                                                                                     |             |  |  |  |  |
| Management Fee   | -                                                                                                                                       |             |  |  |  |  |
| Deposit          | 2 months                                                                                                                                | Key Money - |  |  |  |  |
| Lease Term       | Fixed term lease for 36 months                                                                                                          |             |  |  |  |  |
| Available        | End, Apr, 2024                                                                                                                          |             |  |  |  |  |
| Renewal Fee      | -                                                                                                                                       |             |  |  |  |  |
| Agent Fee        | 1 month + tax                                                                                                                           |             |  |  |  |  |
| Other Info       | month / Guarantor Company : TBC<br>y / Auto lock / Air-Con / Separated<br>/ Penalty Fee for Early<br>looring / Floor Heating / Bathroom |             |  |  |  |  |