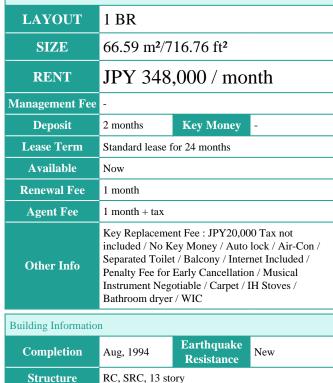

JPY300 + tax / month

Negotiable

\*The actual Layout & Size may differ slightly from this floor plans & pictures

#301, 1-4-15, Hiroo, Shibuya-ku, Tokyo 150-0012, Japan +81 (0)3 6427 5860 inquiry@houserep-tokyo.com