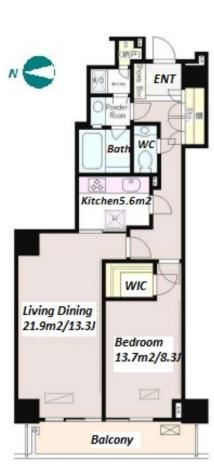

JPY300 + tax / month

Negotiable

\*The actual Layout & Size may differ slightly from this floor plans & pictures

#301, 1-4-15, Hiroo, Shibuya-ku, Tokyo 150-0012, Japan +81 (0)3 6427 5860 inquiry@houserep-tokyo.com