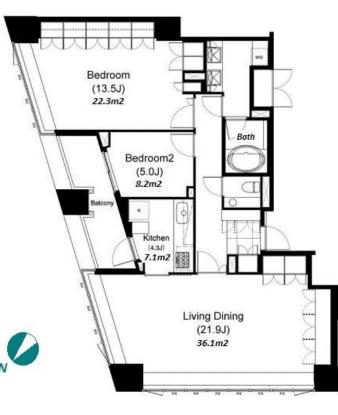

\*1

Website : www.houserep-tokyo.com

| LAYOUT         | 2 BR                                                                                                                                                                                                                                                                                                                                       |           |   |  |  |
|----------------|--------------------------------------------------------------------------------------------------------------------------------------------------------------------------------------------------------------------------------------------------------------------------------------------------------------------------------------------|-----------|---|--|--|
| SIZE           | 106.76 m <sup>2</sup> /1149.15 ft <sup>2</sup>                                                                                                                                                                                                                                                                                             |           |   |  |  |
| RENT           | JPY 527,000 / month                                                                                                                                                                                                                                                                                                                        |           |   |  |  |
| Management Fee | -                                                                                                                                                                                                                                                                                                                                          |           |   |  |  |
| Deposit        | 2 months                                                                                                                                                                                                                                                                                                                                   | Key Money | - |  |  |
| Lease Term     | Standard lease for 24 months                                                                                                                                                                                                                                                                                                               |           |   |  |  |
| Available      | End, May, 2024                                                                                                                                                                                                                                                                                                                             |           |   |  |  |
| Renewal Fee    | 1 month                                                                                                                                                                                                                                                                                                                                    |           |   |  |  |
| Agent Fee      | 1 month + tax                                                                                                                                                                                                                                                                                                                              |           |   |  |  |
| Other Info     | Key Replacement Fee : JPY15,000 Tax not included /<br>Guarantor Company : TBC / No Key Money / Auto lock<br>/ Air-Con / Separated Toilet / Balcony / Internet Included<br>/ Penalty Fee for Early Cancellation / Nice Views /<br>CS/CATV / Flooring / Floor Heating / Washer / Dryer /<br>Dishwasher / Oven / Bathroom dryer / Corner Unit |           |   |  |  |