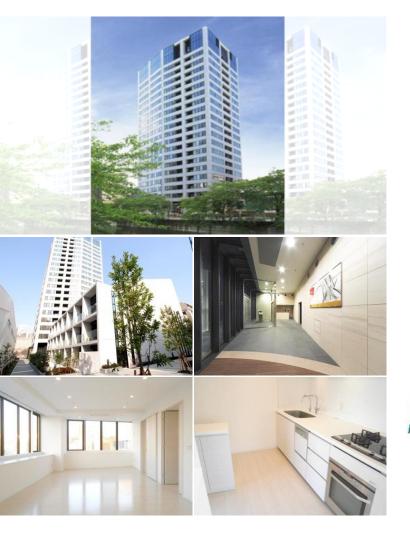

|          | FOR RENT                | Property ID No. :48732 |          |      | HOUSEREP TOKYO INC. Website : www.houserep-tokyo.com |                                            |  |
|----------|-------------------------|------------------------|----------|------|------------------------------------------------------|--------------------------------------------|--|
| Property | PARK CUBE MEGURO TOWER  |                        | Unit No. | ТҮРЕ |                                                      | Meguro Station on JR Yamanote Line (6 min) |  |
| Name     |                         |                        | 1601     | Apt. | Access                                               | Meguro Station on Namboku Line (6 min)     |  |
| Address  | 2-2-2, Shimomeguro, Meg | uro-Ku, Tokyo          | :        |      | -                                                    | Meguro Station on Mita Line (6 min)        |  |

## Stylish High-rise Apt. along Meguro River

HOUSEREP TOKYO INC.

#301, 1-4-15, Hiroo, Shibuya-ku, Tokyo 150-0012, Japan

inquiry@houserep-tokyo.com

ハウスレップ トーキョー 株式会社

+81 (0)3 6427 5860

Transaction Type : Intermediate Agent Fee : 1 month + tax

## **Building Information** Earthquake Completion Feb, 2008 New Resistance Structure RC, 22 story Car Parking JPY40,000 + tax / month **Bicycle Parking** for 1 space (Included) Music Pet N/A Instrument Motorcycle Parking (TBC) / Gym (( Included )) / Within 20 min to Roppongi by train / Near Large Facilities Parks / Front desk / Janitor / Delivery box / Elevator / Security / High-rise