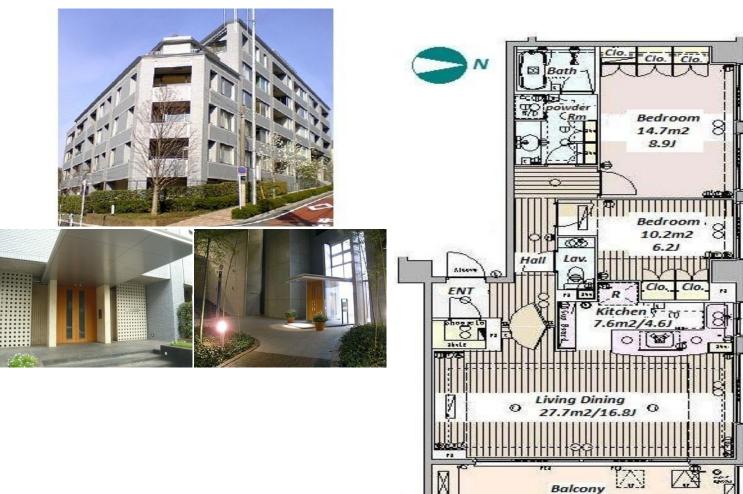

|                  | FOR RENT Property ID No. :3601          |  |          |      | HOUSEREP TOKYO INC. Website : www.houserep-tokyo.com |                                                                                                        |  |  |
|------------------|-----------------------------------------|--|----------|------|------------------------------------------------------|--------------------------------------------------------------------------------------------------------|--|--|
| Property<br>Name | GAIEN RESIDENCE                         |  | Unit No. | ТҮРЕ |                                                      | Shinanomachi Station on JR Chuo Line Rapid Service (7 min)<br>Yotsuya Station on Namboku Line (12 min) |  |  |
|                  |                                         |  | 501      | Apt. | Access                                               |                                                                                                        |  |  |
| Address          | 24, Minamimotomachi, Shinjuku-Ku, Tokyo |  |          |      |                                                      | 1 otsuyu statol oli 1 valitooku Elile (12 lilli)                                                       |  |  |

Luxury Residence at "Gaien - the Outer Garden of Meiji Shrine"

| Lease Conditions     |                                                                                                                                                                                                                                                                  |                          |          |  |  |  |  |
|----------------------|------------------------------------------------------------------------------------------------------------------------------------------------------------------------------------------------------------------------------------------------------------------|--------------------------|----------|--|--|--|--|
| LAYOUT               | 2 BR                                                                                                                                                                                                                                                             |                          |          |  |  |  |  |
| SIZE                 | 86.58 m²/931.93 ft²                                                                                                                                                                                                                                              |                          |          |  |  |  |  |
| RENT                 | JPY 400,000 / month                                                                                                                                                                                                                                              |                          |          |  |  |  |  |
| Management Fee       | JPY20,000/month                                                                                                                                                                                                                                                  |                          |          |  |  |  |  |
| Deposit              | 2 months                                                                                                                                                                                                                                                         | Key Money                | 2 months |  |  |  |  |
| Lease Term           | Standard lease for 24 months                                                                                                                                                                                                                                     |                          |          |  |  |  |  |
| Available            | End, May, 2024                                                                                                                                                                                                                                                   |                          |          |  |  |  |  |
| Renewal Fee          | 1 month                                                                                                                                                                                                                                                          |                          |          |  |  |  |  |
| Agent Fee            | 1 month + tax                                                                                                                                                                                                                                                    |                          |          |  |  |  |  |
| Other Info           | Key Replacement Fee : JPY20,000 Tax not<br>included / Auto lock / Air-Con / Separated Toilet /<br>Balcony / Penalty Fee for Early Cancellation /<br>Musical Instrument Negotiable / Flooring / Carpet /<br>Floor Heating / Dishwasher / Oven / Bathroom<br>dryer |                          |          |  |  |  |  |
| Building Information |                                                                                                                                                                                                                                                                  |                          |          |  |  |  |  |
| Completion           | Oct, 2004                                                                                                                                                                                                                                                        | Earthquake<br>Resistance | New      |  |  |  |  |
| Structure            | RC, 7 story                                                                                                                                                                                                                                                      |                          |          |  |  |  |  |
| Car Parking          | extra charge                                                                                                                                                                                                                                                     |                          |          |  |  |  |  |
| Bicycle Parking      | TBC                                                                                                                                                                                                                                                              |                          |          |  |  |  |  |
| Music<br>Instrument  | Negotiable                                                                                                                                                                                                                                                       | Pet                      | -        |  |  |  |  |
|                      |                                                                                                                                                                                                                                                                  |                          |          |  |  |  |  |

Facilities

Motorcycle Parking (TBC) / Near Large Parks / French Community / Janitor / Delivery box / Elevator

Remarks

Transaction Type : Intermediate Agent Fee : 1 month + tax

Website : www.houserep-tokyo.com