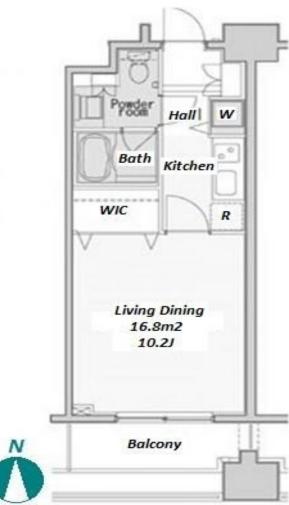

## Stylish Apt. in Nishiazabu near Roppongi / Hiroo / Omotesando

\*The actual Layout & Size may differ slightly from this floor plans & pictures.

HOUSEREP TOKYO INC. ハウスレップ トーキョー 株式会社 #301, 1-4-15, Hiroo, Shibuya-ku, Tokyo 150-0012, Japan

inquiry@houserep-tokyo.com

+81 (0)3 6427 5860

Transaction Type: Intermediate Agent Fee: 1 month + tax

Website: www.houserep-tokyo.com

| Lease Conditions      |                                                                                                                                                                                                                              |                          |         |
|-----------------------|------------------------------------------------------------------------------------------------------------------------------------------------------------------------------------------------------------------------------|--------------------------|---------|
| LAYOUT                | Studio                                                                                                                                                                                                                       |                          |         |
| SIZE                  | 33.13 m <sup>2</sup> /356.6 ft <sup>2</sup>                                                                                                                                                                                  |                          |         |
| RENT                  | JPY 144,000 / month                                                                                                                                                                                                          |                          |         |
| <b>Management Fee</b> | JPY10,000/month                                                                                                                                                                                                              |                          |         |
| Deposit               | 2 months                                                                                                                                                                                                                     | Key Money                | 1 month |
| Lease Term            | Standard lease for 24 months                                                                                                                                                                                                 |                          |         |
| Available             | Mid, May, 2024                                                                                                                                                                                                               |                          |         |
| Renewal Fee           | 1 month                                                                                                                                                                                                                      |                          |         |
| Agent Fee             | 1 month + tax                                                                                                                                                                                                                |                          |         |
| Other Info            | Key Replacement Fee: JPY18,000 Tax not included / Guarantor Company: TBC / Auto lock / Air-Con / Separated Toilet / Balcony / Internet (Extra Charge) / Penalty Fee for Early Cancellation / Flooring / Bathroom dryer / WIC |                          |         |
| Building Information  |                                                                                                                                                                                                                              |                          |         |
| Completion            | Jul, 2004                                                                                                                                                                                                                    | Earthquake<br>Resistance | New     |
| Structure             | SRC, 14 story                                                                                                                                                                                                                |                          |         |
| Car Parking           | N/A                                                                                                                                                                                                                          |                          |         |
| Bicycle Parking       | TBC                                                                                                                                                                                                                          |                          |         |
| Music<br>Instrument   | -                                                                                                                                                                                                                            | Pet                      | -       |
| Facilities            | Motorcycle Parking (TBC) / Gym (( Included )) /<br>Within 20 min walk to Roppongi / Delivery box /<br>Elevator                                                                                                               |                          |         |