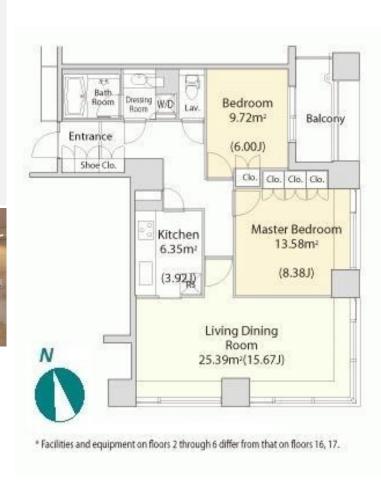

Transaction Type: Intermediate Agent Fee: 1 month + tax

Website: www.houserep-tokyo.com

| Lease Conditions      |                                                                                                                                                                                                            |                          |     |
|-----------------------|------------------------------------------------------------------------------------------------------------------------------------------------------------------------------------------------------------|--------------------------|-----|
| LAYOUT                | 2 BR                                                                                                                                                                                                       |                          |     |
| SIZE                  | 79.38 m <sup>2</sup> /854.43 ft <sup>2</sup>                                                                                                                                                               |                          |     |
| RENT                  | JPY 455,000 / month                                                                                                                                                                                        |                          |     |
| <b>Management Fee</b> | -                                                                                                                                                                                                          |                          |     |
| Deposit               | 2 months                                                                                                                                                                                                   | Key Money                | -   |
| Lease Term            | Fixed term lease for 36 months                                                                                                                                                                             |                          |     |
| Available             | Ask for Details                                                                                                                                                                                            |                          |     |
| Renewal Fee           | -                                                                                                                                                                                                          |                          |     |
| Agent Fee             | 1 month + tax                                                                                                                                                                                              |                          |     |
| Other Info            | Depreciation: 1 month / No Key Money / Auto lock / Air-Con / Separated Toilet / Balcony / Internet Included / Penalty Fee for Early Cancellation / Flooring / Floor Heating / Bathroom dryer / Corner Unit |                          |     |
| Building Information  |                                                                                                                                                                                                            |                          |     |
| Completion            | Oct, 2002                                                                                                                                                                                                  | Earthquake<br>Resistance | New |
| Structure             | RC, 24 story                                                                                                                                                                                               |                          |     |
| Car Parking           | TBC                                                                                                                                                                                                        |                          |     |