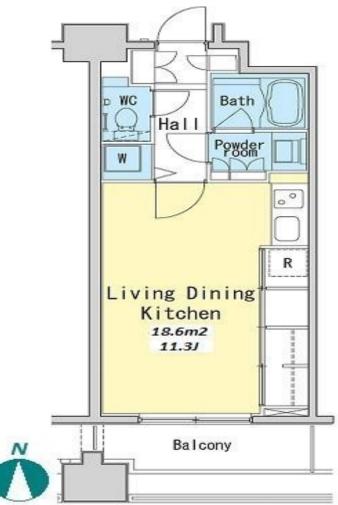

 $\label{eq:Transaction} Type: Intermediate \\ Agent Fee: 1 month + tax$ 

Website: www.houserep-tokyo.com

Remarks

Tenant support fee: JPY.10,000+tax/2years

Internet fee: JPY.1,500+tax/month

| Lease Conditions     |                                                                                                                                                                                                             |
|----------------------|-------------------------------------------------------------------------------------------------------------------------------------------------------------------------------------------------------------|
| LAYOUT               | Studio                                                                                                                                                                                                      |
| SIZE                 | 33.86 m²/364.46 ft²                                                                                                                                                                                         |
| RENT                 | JPY 146,000 / month                                                                                                                                                                                         |
| Management Fee       | JPY10,000/month                                                                                                                                                                                             |
| Deposit              | 2 months Key Money 1 month                                                                                                                                                                                  |
| Lease Term           | Standard lease for 24 months                                                                                                                                                                                |
| Available            | Mid, Mar, 2024                                                                                                                                                                                              |
| Renewal Fee          | 1 month                                                                                                                                                                                                     |
| Agent Fee            | 1 month + tax                                                                                                                                                                                               |
| Other Info           | Key Replacement Fee: JPY18,000 Tax not included / Guarantor Company: TBC / Auto lock / Air-Con / Separated Toilet / Balcony / Internet (Extra Charge) / Penalty Fee for Early Cancellation / Bathroom dryer |
| Building Information |                                                                                                                                                                                                             |
| Completion           | Jul, 2004 Earthquake Resistance New                                                                                                                                                                         |
| Structure            | SRC, 14 story                                                                                                                                                                                               |
| Car Parking          | N/A                                                                                                                                                                                                         |
| Bicycle Parking      | TBC                                                                                                                                                                                                         |
| Music<br>Instrument  | - Pet -                                                                                                                                                                                                     |
| Facilities           | Motorcycle Parking (TBC) / Gym (( Included )) / Within 20 min walk to Roppongi / Delivery box / Elevator                                                                                                    |