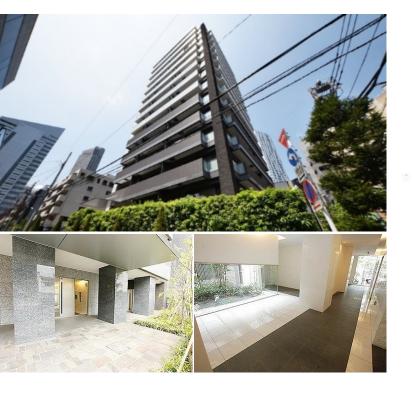

|          | FOR RENT                                                      | Property ID No. :3208          |          |      |        | HOUSEREP TOKYO INC.                                                                  | Website : www.houserep-tokyo.com |
|----------|---------------------------------------------------------------|--------------------------------|----------|------|--------|--------------------------------------------------------------------------------------|----------------------------------|
| Property | PARK AXIS SHIBUYA<br>SAKURAGAOKA                              |                                | Unit No. | TYPE | Access | Shibuya Station on JR Yamanote Line (6 min)<br>Shibuya Station on Ginza Line (8 min) |                                  |
| Name     |                                                               |                                | W1405    | Apt. |        |                                                                                      |                                  |
| Address  | 8, Sakuragaokacho, Shibuy                                     | uragaokacho, Shibuya-Ku, Tokyo |          |      |        | Shibuya Station on Hanzomon Line (8 min)                                             |                                  |
| Middle   | Rise Apt. in Shibuya / Daikanyama, Close to "Shibuya Station" |                                |          |      |        |                                                                                      | Lease Conditions                 |