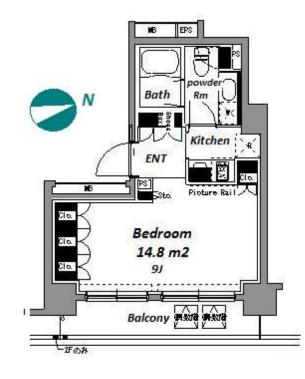

| Lease Conditions     |                                                                                                                                                                                                                                  |                          |         |  |  |  |  |
|----------------------|----------------------------------------------------------------------------------------------------------------------------------------------------------------------------------------------------------------------------------|--------------------------|---------|--|--|--|--|
| LAYOUT               | Studio                                                                                                                                                                                                                           |                          |         |  |  |  |  |
| SIZE                 | 29.45 m²/316.99 ft²                                                                                                                                                                                                              |                          |         |  |  |  |  |
| RENT                 | JPY 171,000 / month                                                                                                                                                                                                              |                          |         |  |  |  |  |
| Management Fee       | JPY8,000/month                                                                                                                                                                                                                   |                          |         |  |  |  |  |
| Deposit              | 2 months                                                                                                                                                                                                                         | Key Money                | 1 month |  |  |  |  |
| Lease Term           | Standard lease for 24 months                                                                                                                                                                                                     |                          |         |  |  |  |  |
| Available            | End, May, 2024                                                                                                                                                                                                                   |                          |         |  |  |  |  |
| Renewal Fee          | 1 month                                                                                                                                                                                                                          |                          |         |  |  |  |  |
| Agent Fee            | 1 month + tax                                                                                                                                                                                                                    |                          |         |  |  |  |  |
| Other Info           | Key Replacement Fee : JPY20,000 Tax not<br>included / Guarantor Company : TBC / Auto lock /<br>Air-Con / Separated Toilet / Balcony / Musical<br>Instrument Negotiable / CS/CATV / Flooring /<br>Washer / Dryer / Bathroom dryer |                          |         |  |  |  |  |
| Building Information |                                                                                                                                                                                                                                  |                          |         |  |  |  |  |
| Completion           | Sep, 2006                                                                                                                                                                                                                        | Earthquake<br>Resistance | New     |  |  |  |  |
| Structure            | RC, 14 story                                                                                                                                                                                                                     |                          |         |  |  |  |  |
| Car Parking          | TBC                                                                                                                                                                                                                              |                          |         |  |  |  |  |
| Bicycle Parking      | (Included)                                                                                                                                                                                                                       |                          |         |  |  |  |  |
| Music<br>Instrument  | Negotiable                                                                                                                                                                                                                       | Pet                      | Allowed |  |  |  |  |
| Facilities           | ties Motorcycle Parking (TBC) / Within 20 min to<br>Roppongi by train / Near Large Parks / Delivery<br>box / Elevator                                                                                                            |                          |         |  |  |  |  |