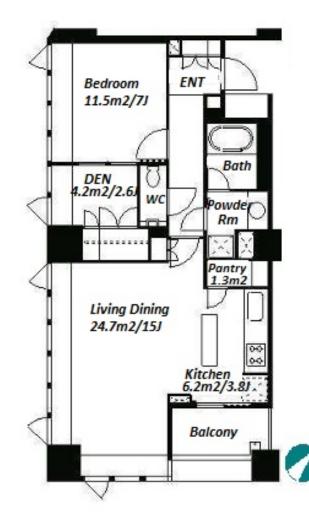

Transaction Type : Intermediate Agent Fee : 1 month + tax

Website : www.houserep-tokyo.com

| Lease Conditions       |                                                                                                                                                                                                                            |  |  |  |  |  |
|------------------------|----------------------------------------------------------------------------------------------------------------------------------------------------------------------------------------------------------------------------|--|--|--|--|--|
| LAYOUT                 | 1 BR+Den                                                                                                                                                                                                                   |  |  |  |  |  |
| SIZE                   | 66.51 m²/715.9 ft²                                                                                                                                                                                                         |  |  |  |  |  |
| RENT                   | JPY 336,000 / month                                                                                                                                                                                                        |  |  |  |  |  |
| Management Fee         | -                                                                                                                                                                                                                          |  |  |  |  |  |
| Deposit                | 2 months Key Money 1 month                                                                                                                                                                                                 |  |  |  |  |  |
| Lease Term             | Standard lease for 24 months                                                                                                                                                                                               |  |  |  |  |  |
| Available              | End, May, 2024                                                                                                                                                                                                             |  |  |  |  |  |
| Renewal Fee            | 1 month                                                                                                                                                                                                                    |  |  |  |  |  |
| Agent Fee              | 1 month + tax                                                                                                                                                                                                              |  |  |  |  |  |
| Other Info             | Key Replacement Fee : JPY15,000 Tax included /<br>Guarantor Company : TBC / Auto lock / Air-Con /<br>Separated Toilet / Balcony / Internet Included /<br>Penalty Fee for Early Cancellation / Flooring /<br>Bathroom dryer |  |  |  |  |  |
| Building Information   |                                                                                                                                                                                                                            |  |  |  |  |  |
| Completion             | Feb, 2008 Earthquake<br>Resistance New                                                                                                                                                                                     |  |  |  |  |  |
| Structure              | RC, 22 story                                                                                                                                                                                                               |  |  |  |  |  |
| Car Parking            | JPY40,000 + tax / month                                                                                                                                                                                                    |  |  |  |  |  |
| <b>Bicycle Parking</b> | for 1 space (Included)                                                                                                                                                                                                     |  |  |  |  |  |
| Music<br>Instrument    | - Pet N/A                                                                                                                                                                                                                  |  |  |  |  |  |
| Facilities             | Motorcycle Parking (TBC) / Gym (( Included )) /<br>Within 20 min to Roppongi by train / Near Large<br>Parks / Front desk / Janitor / Delivery box / Elevator<br>/ Security / High-rise                                     |  |  |  |  |  |
|                        |                                                                                                                                                                                                                            |  |  |  |  |  |