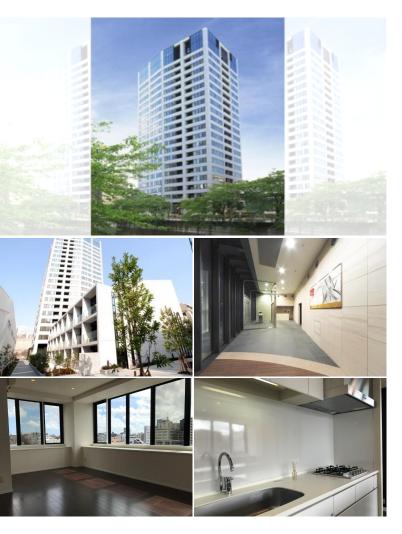

|                  | FOR RENT Property ID No. :3098       |  |          |      |          | HOUSEREP TOKYO INC. Website : www.houserep-tokyo.com |
|------------------|--------------------------------------|--|----------|------|----------|------------------------------------------------------|
| Property<br>Name | PARK CUBE MEGURO TOWER               |  | Unit No. | ТҮРЕ |          | Meguro Station on JR Yamanote Line (6 min)           |
|                  |                                      |  | 907      | Apt. | Access N | Meguro Station on Namboku Line (6 min)               |
| Address          | 2-2-2, Shimomeguro, Meguro-Ku, Tokyo |  |          |      | -        | Meguro Station on Mita Line (6 min)                  |

Transaction Type : Intermediate Agent Fee : 1 month + tax

Website : www.houserep-tokyo.com

| Lease Conditions       |                                                                                                                                                                                                                            |  |  |  |  |  |
|------------------------|----------------------------------------------------------------------------------------------------------------------------------------------------------------------------------------------------------------------------|--|--|--|--|--|
| LAYOUT                 | 1 BR+Den                                                                                                                                                                                                                   |  |  |  |  |  |
| SIZE                   | 66.51 m²/715.9 ft²                                                                                                                                                                                                         |  |  |  |  |  |
| RENT                   | JPY 336,000 / month                                                                                                                                                                                                        |  |  |  |  |  |
| Management Fee         | -                                                                                                                                                                                                                          |  |  |  |  |  |
| Deposit                | 2 months Key Money 1 month                                                                                                                                                                                                 |  |  |  |  |  |
| Lease Term             | Standard lease for 24 months                                                                                                                                                                                               |  |  |  |  |  |
| Available              | End, May, 2024                                                                                                                                                                                                             |  |  |  |  |  |
| Renewal Fee            | 1 month                                                                                                                                                                                                                    |  |  |  |  |  |
| Agent Fee              | 1 month + tax                                                                                                                                                                                                              |  |  |  |  |  |
| Other Info             | Key Replacement Fee : JPY15,000 Tax included /<br>Guarantor Company : TBC / Auto lock / Air-Con /<br>Separated Toilet / Balcony / Internet Included /<br>Penalty Fee for Early Cancellation / Flooring /<br>Bathroom dryer |  |  |  |  |  |
| Building Information   |                                                                                                                                                                                                                            |  |  |  |  |  |
| Completion             | Feb, 2008 Earthquake<br>Resistance New                                                                                                                                                                                     |  |  |  |  |  |
| Structure              | RC, 22 story                                                                                                                                                                                                               |  |  |  |  |  |
| Car Parking            | JPY40,000 + tax / month                                                                                                                                                                                                    |  |  |  |  |  |
| <b>Bicycle Parking</b> | for 1 space (Included)                                                                                                                                                                                                     |  |  |  |  |  |
| Music<br>Instrument    | - Pet N/A                                                                                                                                                                                                                  |  |  |  |  |  |
| Facilities             | Motorcycle Parking (TBC) / Gym (( Included )) /<br>Within 20 min to Roppongi by train / Near Large<br>Parks / Front desk / Janitor / Delivery box / Elevator<br>/ Security / High-rise                                     |  |  |  |  |  |
|                        |                                                                                                                                                                                                                            |  |  |  |  |  |