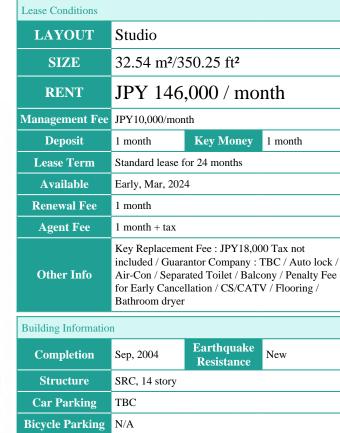

#301, 1-4-15, Hiroo, Shibuya-ku, Tokyo 150-0012, Japan inquiry@houserep-tokyo.com +81 (0)3 6427 5860

Transaction Type: Intermediate Agent Fee: 1 month + tax

Website: www.houserep-tokyo.com

Remarks

Music

Instrument

Tenant support fee: JPY.10,000+tax/2yrs. / Pet:additional deposit (1 month ) / Pet : a small dog or a cat

Pet

Motorcycle Parking (TBC) / Within 20 min to

Allowed