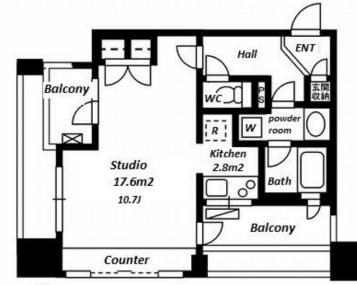

## Stylish Apt. in Ichigaya / Yotsuya

**Property** 

Name

Address

**Facilities** Tokyo station by car / Near Large Parks / French Community / Delivery box / Elevator

\*The actual Layout & Size may differ slightly from this floor plans & pictures.