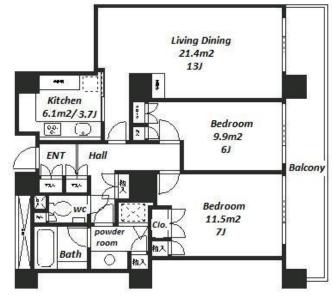

## High Rise Tower Residence in Tokyo Bay Area

| Lease Conditions |                                                                                                                                                                                                                                                                                 |                  |         |
|------------------|---------------------------------------------------------------------------------------------------------------------------------------------------------------------------------------------------------------------------------------------------------------------------------|------------------|---------|
| LAYOUT           | 2 BR                                                                                                                                                                                                                                                                            |                  |         |
| SIZE             | 71.3 m <sup>2</sup> /767.46 ft <sup>2</sup>                                                                                                                                                                                                                                     |                  |         |
| RENT             | JPY 319,000 / month                                                                                                                                                                                                                                                             |                  |         |
| Management Fee   | -                                                                                                                                                                                                                                                                               |                  |         |
| Deposit          | 2 months                                                                                                                                                                                                                                                                        | <b>Key Money</b> | 1 month |
| Lease Term       | Standard lease for 24 months                                                                                                                                                                                                                                                    |                  |         |
| Available        | Now                                                                                                                                                                                                                                                                             |                  |         |
| Renewal Fee      | 1 month                                                                                                                                                                                                                                                                         |                  |         |
| Agent Fee        | 1 month + tax                                                                                                                                                                                                                                                                   |                  |         |
| Other Info       | Key Replacement Fee : JPY15,000 Tax not included / Guarantor Company : TBC / Auto lock / Air-Con / Separated Toilet / Balcony / Internet Included / Penalty Fee for Early Cancellation / Musical Instrument Negotiable / CS/CATV / Flooring / IH Stoves / Oven / Bathroom dryer |                  |         |