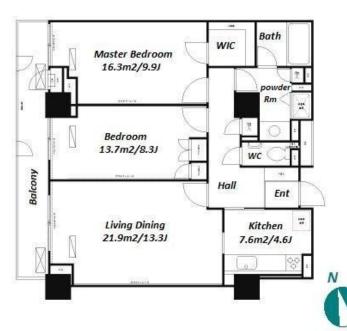

Harajuku Station on JR Yamanote Line (12 min)

Address 1-13-8, Jinnan, Shibuya-Ku, Tokyo

High-rise Apt. in Shibuya, near "Yoyogi Park" & "Harajuku / Omotesando"

Lease Conditions 2 BR **LAYOUT** 83.19 m<sup>2</sup>/895.44 ft<sup>2</sup> SIZE JPY 529,000 / month RENT **Management Fee Deposit** 2 months **Key Money** 1 month **Lease Term** Standard lease for 24 months Available Now Renewal Fee 1 month **Agent Fee** 1 month + taxKey Replacement Fee: JPY20,000 Tax not included / Guarantor Company: TBC / Auto lock / Renovated / Air-Con / Separated Toilet / Balcony / Other Info Penalty Fee for Early Cancellation / Musical Instrument Negotiable / CS/CATV / Flooring / Bathroom dryer / WIC

\*The actual Layout & Size may differ slightly from this floor plans & pictures.

#301, 1-4-15, Hiroo, Shibuya-ku, Tokyo 150-0012, Japan +81 (0)3 6427 5860 inquiry@houserep-tokyo.com  $\label{thm:continuous} Transaction \ Type: Intermediate \\ Agent \ Fee: 1 \ month + tax$ 