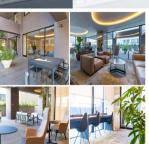

Harajuku Station on JR Yamanote Line (12 min)

Address 1-13-8, Jinnan, Shibuya-Ku, Tokyo

High-rise Apt. in Shibuya, near "Yoyogi Park" & "Harajuku / Omotesando"

Lease Conditions 2 BR **LAYOUT** 83.19 m<sup>2</sup>/895.44 ft<sup>2</sup> SIZE JPY 529,000 / month RENT **Management Fee Deposit** 2 months **Key Money** 1 month **Lease Term** Standard lease for 24 months Available Now Renewal Fee 1 month **Agent Fee** 1 month + taxKey Replacement Fee: JPY20,000 Tax not included / Guarantor Company: TBC / Auto lock / Renovated / Air-Con / Separated Toilet / Balcony / Other Info Penalty Fee for Early Cancellation / Musical Instrument Negotiable / CS/CATV / Flooring / Bathroom dryer / WIC