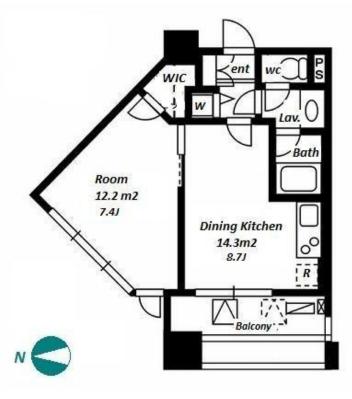

 $\label{eq:Transaction} Type: Intermediate \\ Agent Fee: 1 month + tax$ 

Website: www.houserep-tokyo.com

| Lease Conditions      |                                                                                                                                                                                                          |                          |         |
|-----------------------|----------------------------------------------------------------------------------------------------------------------------------------------------------------------------------------------------------|--------------------------|---------|
| LAYOUT                | 1 BR                                                                                                                                                                                                     |                          |         |
| SIZE                  | 37.65 m <sup>2</sup> /405.26 ft <sup>2</sup>                                                                                                                                                             |                          |         |
| RENT                  | JPY 170,000 / month                                                                                                                                                                                      |                          |         |
| <b>Management Fee</b> | JPY10,000/month                                                                                                                                                                                          |                          |         |
| Deposit               | 2 months                                                                                                                                                                                                 | Key Money                | 1 month |
| Lease Term            | Standard lease for 24 months                                                                                                                                                                             |                          |         |
| Available             | End, Mar, 2024                                                                                                                                                                                           |                          |         |
| Renewal Fee           | 1 month                                                                                                                                                                                                  |                          |         |
| Agent Fee             | 1 month + tax                                                                                                                                                                                            |                          |         |
| Other Info            | Key Replacement Fee : JPY18,000 Tax not included / Guarantor Company : TBC / Auto lock / Air-Con / Separated Toilet / Balcony / Penalty Fee for Early Cancellation / CS/CATV / Flooring / Bathroom dryer |                          |         |
| Building Information  |                                                                                                                                                                                                          |                          |         |
| Completion            | Sep, 2004                                                                                                                                                                                                | Earthquake<br>Resistance | New     |
| Structure             | SRC, 14 story                                                                                                                                                                                            |                          |         |
| Car Parking           | TBC                                                                                                                                                                                                      |                          |         |
| Bicycle Parking       | N/A                                                                                                                                                                                                      |                          |         |
| Music<br>Instrument   | -                                                                                                                                                                                                        | Pet                      | Allowed |