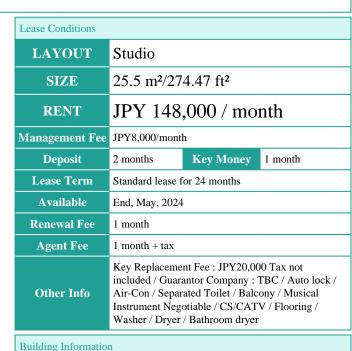

Website: www.houserep-tokyo.com

Remarks

Renters Insuarance: Required / Pet:additional deposit (1 month) / Pet: a small dog or up to two cats