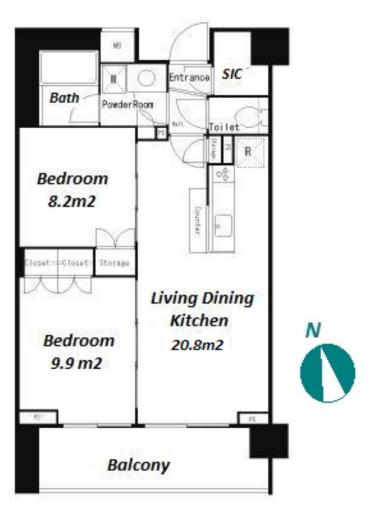

Website: www.houserep-tokyo.com

| Lease Conditions      |                                                                                                                                                                                                                                             |                          |         |
|-----------------------|---------------------------------------------------------------------------------------------------------------------------------------------------------------------------------------------------------------------------------------------|--------------------------|---------|
| LAYOUT                | 2 BR                                                                                                                                                                                                                                        |                          |         |
| SIZE                  | 53.48 m <sup>2</sup> /575.65 ft <sup>2</sup>                                                                                                                                                                                                |                          |         |
| RENT                  | JPY 250,000 / month                                                                                                                                                                                                                         |                          |         |
| <b>Management Fee</b> | JPY10,000/month                                                                                                                                                                                                                             |                          |         |
| Deposit               | 2 months                                                                                                                                                                                                                                    | Key Money                | -       |
| Lease Term            | Standard lease for 24 months                                                                                                                                                                                                                |                          |         |
| Available             | Early, Mar, 2024                                                                                                                                                                                                                            |                          |         |
| Renewal Fee           | 1 month                                                                                                                                                                                                                                     |                          |         |
| Agent Fee             | 1 month + tax                                                                                                                                                                                                                               |                          |         |
| Other Info            | Key Replacement Fee : JPY15,000 Tax not included / Guarantor Company : TBC / No Key Money / Auto lock / Air-Con / Separated Toilet / Balcony / Internet Included / Penalty Fee for Early Cancellation / CS/CATV / Flooring / Bathroom dryer |                          |         |
| Building Information  |                                                                                                                                                                                                                                             |                          |         |
| Completion            | Mar, 2006                                                                                                                                                                                                                                   | Earthquake<br>Resistance | New     |
| Structure             | RC, 7 story                                                                                                                                                                                                                                 |                          |         |
| Car Parking           | JPY45,000 + tax / month                                                                                                                                                                                                                     |                          |         |
| Bicycle Parking       | N/A                                                                                                                                                                                                                                         |                          |         |
| Music<br>Instrument   | -                                                                                                                                                                                                                                           | Pet                      | Allowed |
| Facilities            | Motorcycle Parking (TBC) / Trunk Room<br>(JPY25,000 + tax / month) / Near Large Parks /<br>Delivery box / Elevator / Security                                                                                                               |                          |         |