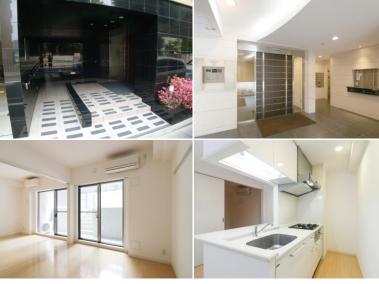

Website: www.houserep-tokyo.com

| Lease Conditions      |                                                                                                                                                                                                                                             |                          |         |
|-----------------------|---------------------------------------------------------------------------------------------------------------------------------------------------------------------------------------------------------------------------------------------|--------------------------|---------|
| LAYOUT                | 2 BR                                                                                                                                                                                                                                        |                          |         |
| SIZE                  | 53.48 m <sup>2</sup> /575.65 ft <sup>2</sup>                                                                                                                                                                                                |                          |         |
| RENT                  | JPY 250,000 / month                                                                                                                                                                                                                         |                          |         |
| <b>Management Fee</b> | JPY10,000/month                                                                                                                                                                                                                             |                          |         |
| Deposit               | 2 months                                                                                                                                                                                                                                    | Key Money                | -       |
| Lease Term            | Standard lease for 24 months                                                                                                                                                                                                                |                          |         |
| Available             | Early, Mar, 2024                                                                                                                                                                                                                            |                          |         |
| Renewal Fee           | 1 month                                                                                                                                                                                                                                     |                          |         |
| Agent Fee             | 1 month + tax                                                                                                                                                                                                                               |                          |         |
| Other Info            | Key Replacement Fee : JPY15,000 Tax not included / Guarantor Company : TBC / No Key Money / Auto lock / Air-Con / Separated Toilet / Balcony / Internet Included / Penalty Fee for Early Cancellation / CS/CATV / Flooring / Bathroom dryer |                          |         |
| Building Information  |                                                                                                                                                                                                                                             |                          |         |
| Completion            | Mar, 2006                                                                                                                                                                                                                                   | Earthquake<br>Resistance | New     |
| Structure             | RC, 7 story                                                                                                                                                                                                                                 |                          |         |
| Car Parking           | JPY45,000 + tax / month                                                                                                                                                                                                                     |                          |         |
| Bicycle Parking       | N/A                                                                                                                                                                                                                                         |                          |         |
| Music<br>Instrument   | -                                                                                                                                                                                                                                           | Pet                      | Allowed |
| Facilities            | Motorcycle Parking (TBC) / Trunk Room<br>(JPY25,000 + tax / month) / Near Large Parks /<br>Delivery box / Elevator / Security                                                                                                               |                          |         |