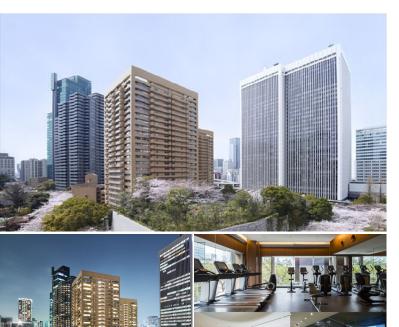

## Luxury Tower Residence in Roppongi, by Mori Living

Lease Conditions 2 BR **LAYOUT** 91.67 m<sup>2</sup>/986.72 ft<sup>2</sup> SIZE JPY 1,080,000 / month RENT **Management Fee Deposit** 4 months **Key Money Lease Term** Fixed term lease for 36 months Available Mid, Apr, 2024 Renewal Fee 1 month + tax**Agent Fee** Guarantor Company: TBC / No Key Money / Auto lock / Renovated / Fridge / Air-Con / Balcony / Other Info Penalty Fee for Early Cancellation / Furnished / Garden/Terrace / Washer / Dryer / Oven **Building Information** 

**Bicycle Parking** Music Pet Negotiable Instrument Gym (JPY15,000/month) / Within 20 min walk to Roppongi / Within 20 min to Tokyo station by car / **Facilities** Near Large Parks / pool / Concierge / Elevator / Security / Close to Station / Fitness / Gym / High-