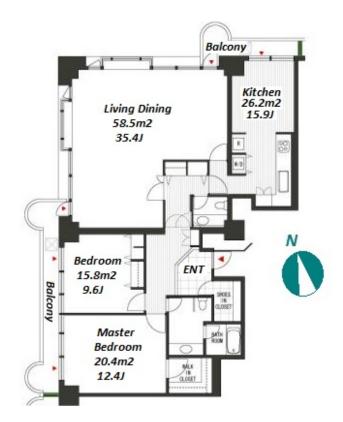

## Luxury Tower Residence in Roppongi, by Mori Living

Lease Conditions 2 BR **LAYOUT** 91.67 m<sup>2</sup>/986.72 ft<sup>2</sup> SIZE JPY 1,080,000 / month RENT **Management Fee Deposit** 4 months **Key Money Lease Term** Fixed term lease for 36 months Available Mid, Apr, 2024 Renewal Fee 1 month + tax**Agent Fee** Guarantor Company: TBC / No Key Money / Auto lock / Renovated / Fridge / Air-Con / Balcony / Other Info Penalty Fee for Early Cancellation / Furnished / Garden/Terrace / Washer / Dryer / Oven **Building Information** 

Mar, 1986

N/A

SRC, 25 story

JPY80,000/ month

Earthquake

Resistance

New

\*The actual Layout & Size may differ slightly from this floor plans & pictures.