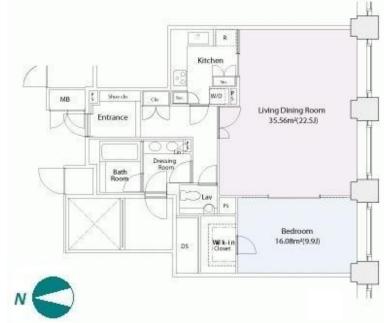

Mita Station on Toei Asakusa Line (7 min)

Website: www.houserep-tokyo.com

LA TOUR SHIBAKOEN Name

**Property** 

Address

3-8-2, Shiba, Minato-Ku, Tokyo

High-rise Apt. w/ Shiba Park view near Azabujuban

Lease Conditions 1BR **LAYOUT** 88.74 m<sup>2</sup>/955.18 ft<sup>2</sup> SIZE JPY 620,000 / month RENT **Management Fee Deposit** 2 months **Lease Term** Fixed term lease for 36 months Available End, May, 2024 Renewal Fee 1 month + tax**Agent Fee** Depreciation: 1 month / No Key Money / Auto lock / Fridge / Air-Con / Separated Toilet / Penalty Other Info Fee for Early Cancellation / Musical Instrument Negotiable / Flooring / Washer / Dryer / Dishwasher / Oven / Bathroom dryer / WIC **Building Information** Jun. 2000 Completion Structure SRC, 35 story Car Parking JPY55,000 ~ 90,000/ month