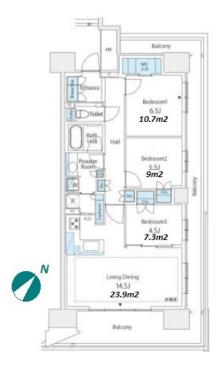

| Lease Conditions     |                                                                                                      |                          |         |
|----------------------|------------------------------------------------------------------------------------------------------|--------------------------|---------|
| LAYOUT               | 3 BR                                                                                                 |                          |         |
| SIZE                 | 85.42 m <sup>2</sup> /919.45 ft <sup>2</sup>                                                         |                          |         |
| RENT                 | JPY 345,000 / month                                                                                  |                          |         |
| Management Fee       | JPY20,000/month                                                                                      |                          |         |
| Deposit              | 2 months                                                                                             | Key Money                | 1 month |
| Lease Term           | Standard lease for 24 months                                                                         |                          |         |
| Available            | Now                                                                                                  |                          |         |
| Renewal Fee          | 1 month                                                                                              |                          |         |
| Agent Fee            | 1 month + tax                                                                                        |                          |         |
| Other Info           | Auto lock / Air-Con / Separated Toilet / Balcony / Floor Heating / Dishwasher / Bathroom dryer / WIC |                          |         |
| Building Information |                                                                                                      |                          |         |
| Completion           | Nov, 2023                                                                                            | Earthquake<br>Resistance | New     |
| Structure            | RC, 14 story                                                                                         |                          |         |
| Car Parking          | N/A                                                                                                  |                          |         |
| Bicycle Parking      | -                                                                                                    |                          |         |
| Music<br>Instrument  | -                                                                                                    | Pet                      | -       |
| Facilities           | Front desk / Delivery box / Elevator / Security / 24h<br>Garbage Drop-off / Newly-built (~7 y/o)     |                          |         |