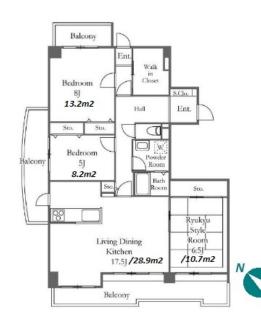

Remarks

Renters Insuarance : Required

| Lease Conditions      |                                                                                                                                                       |                          |     |
|-----------------------|-------------------------------------------------------------------------------------------------------------------------------------------------------|--------------------------|-----|
| LAYOUT                | 3 BR                                                                                                                                                  |                          |     |
| SIZE                  | 98.76 m²/1063.04 ft²                                                                                                                                  |                          |     |
| RENT                  | JPY 359,000 / month                                                                                                                                   |                          |     |
| <b>Management Fee</b> | JPY10,000/month                                                                                                                                       |                          |     |
| Deposit               | 1 month                                                                                                                                               | Key Money                | -   |
| Lease Term            | Standard lease for 24 months                                                                                                                          |                          |     |
| Available             | 26, Apr, 2024                                                                                                                                         |                          |     |
| Renewal Fee           | 1 month                                                                                                                                               |                          |     |
| Agent Fee             | 1 month + tax                                                                                                                                         |                          |     |
| Other Info            | Key Replacement Fee : JPY15,000 Tax not included / Auto lock / Separated Toilet / Balcony / Internet (Extra Charge) / Flooring / Bathroom dryer / WIC |                          |     |
| Building Information  |                                                                                                                                                       |                          |     |
| Completion            | Apr, 1988                                                                                                                                             | Earthquake<br>Resistance | New |
| Structure             | RC, 6 story                                                                                                                                           |                          |     |
| Car Parking           | JPY30,000 + tax / month                                                                                                                               |                          |     |
| Bicycle Parking       | ТВС                                                                                                                                                   |                          |     |
| Music<br>Instrument   | -                                                                                                                                                     | Pet                      | N/A |
| Facilities            | Within 20 min to Tokyo station by car / Near Large<br>Parks / Delivery box / Elevator                                                                 |                          |     |