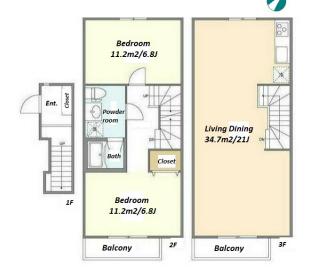

| Lease Conditions      |                                                                                                                       |                          |         |
|-----------------------|-----------------------------------------------------------------------------------------------------------------------|--------------------------|---------|
| LAYOUT                | 2 BR                                                                                                                  |                          |         |
| SIZE                  | 79.7 m <sup>2</sup> /857.88 ft <sup>2</sup>                                                                           |                          |         |
| RENT                  | JPY 335,000 / month                                                                                                   |                          |         |
| <b>Management Fee</b> | JPY13,000/month                                                                                                       |                          |         |
| Deposit               | 1 month                                                                                                               | <b>Key Money</b>         | 1 month |
| Lease Term            | Standard lease for 24 months                                                                                          |                          |         |
| Available             | Early, May, 2024                                                                                                      |                          |         |
| Renewal Fee           | 1 month                                                                                                               |                          |         |
| Agent Fee             | 1 month + tax                                                                                                         |                          |         |
| Other Info            | Key Replacement Fee: JPY30,000 Tax not included / Air-Con / Separated Toilet / Balcony / Internet Included / Flooring |                          |         |
| Building Information  |                                                                                                                       |                          |         |
| Completion            | Feb, 2021                                                                                                             | Earthquake<br>Resistance | New     |
| Structure             | Wooden, 3 story                                                                                                       |                          |         |
| Car Parking           | N/A                                                                                                                   |                          |         |
| Bicycle Parking       | for 1 space ( Included )                                                                                              |                          |         |
| Music<br>Instrument   | -                                                                                                                     | Pet                      | -       |
| Facilities            | Within 20 min to Roppongi by train                                                                                    |                          |         |