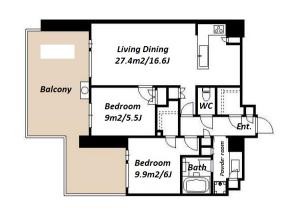

Website: www.houserep-tokyo.com

| Lease Conditions      |                                                                                               |                          |         |
|-----------------------|-----------------------------------------------------------------------------------------------|--------------------------|---------|
| LAYOUT                | 2 BR                                                                                          |                          |         |
| SIZE                  | 67.26 m <sup>2</sup> /723.98 ft <sup>2</sup>                                                  |                          |         |
| RENT                  | JPY 306,000 / month                                                                           |                          |         |
| <b>Management Fee</b> | JPY15,000/month                                                                               |                          |         |
| Deposit               | 1 month                                                                                       | Key Money                | 1 month |
| Lease Term            | Standard lease for 24 months                                                                  |                          |         |
| Available             | End, May, 2024                                                                                |                          |         |
| Renewal Fee           | 1 month                                                                                       |                          |         |
| Agent Fee             | 1 month + tax                                                                                 |                          |         |
| Other Info            | Auto lock / Air-Con / Separated Toilet / Balcony /<br>Dishwasher                              |                          |         |
| Building Information  |                                                                                               |                          |         |
| Completion            | Mar, 2015                                                                                     | Earthquake<br>Resistance | New     |
| Structure             | RC, 5 story                                                                                   |                          |         |
| Car Parking           | JPY45,000 + tax / month                                                                       |                          |         |
| Bicycle Parking       | ( Included )                                                                                  |                          |         |
| Music<br>Instrument   | -                                                                                             | Pet                      | N/A     |
| Facilities            | Motorcycle Parking (( Included )) / Delivery box / Elevator / Low-rise / Newly-built (~1 y/o) |                          |         |