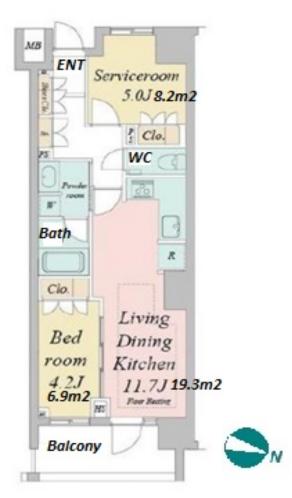

inquiry@houserep-tokyo.com

+81 (0)3 6427 5860

 $\label{eq:Transaction} Type: Intermediate \\ Agent Fee: 1 month + tax$ 

Website: www.houserep-tokyo.com

| Lease Conditions      |                                                                                                                                                                                                                                  |                          |         |
|-----------------------|----------------------------------------------------------------------------------------------------------------------------------------------------------------------------------------------------------------------------------|--------------------------|---------|
| LAYOUT                | 1 BR+S                                                                                                                                                                                                                           |                          |         |
| SIZE                  | 49.93 m <sup>2</sup> /537.44 ft <sup>2</sup>                                                                                                                                                                                     |                          |         |
| RENT                  | JPY 240,000 / month                                                                                                                                                                                                              |                          |         |
| <b>Management Fee</b> | JPY15,000/month                                                                                                                                                                                                                  |                          |         |
| Deposit               | 2 months                                                                                                                                                                                                                         | <b>Key Money</b>         | 1 month |
| Lease Term            | Standard lease for 24 months                                                                                                                                                                                                     |                          |         |
| Available             | Negotiable                                                                                                                                                                                                                       |                          |         |
| Renewal Fee           | 1 month                                                                                                                                                                                                                          |                          |         |
| Agent Fee             | 1 month + tax                                                                                                                                                                                                                    |                          |         |
| Other Info            | Key Replacement Fee: JPY22,000 Tax not included / Guarantor Company: TBC / Auto lock / Air-Con / Separated Toilet / Balcony / Internet Included / Penalty Fee for Early Cancellation / Flooring / Floor Heating / Bathroom dryer |                          |         |
| Building Information  |                                                                                                                                                                                                                                  |                          |         |
| Completion            | Aug, 2020                                                                                                                                                                                                                        | Earthquake<br>Resistance | New     |
| Structure             | RC, 10 story                                                                                                                                                                                                                     |                          |         |
| Car Parking           | TBC                                                                                                                                                                                                                              |                          |         |
| Bicycle Parking       | JPY300 + tax / month                                                                                                                                                                                                             |                          |         |
| Music<br>Instrument   | -                                                                                                                                                                                                                                | Pet                      | Allowed |
| Facilities            | Gym (( Included )) / Delivery box / Elevator /<br>Fitness / Gym / Newly-built (~7 y/o)                                                                                                                                           |                          |         |