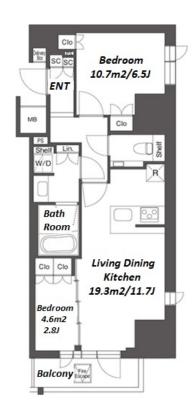

**Facilities** 

Remarks

Delivery box / Elevator / 24h Garbage Drop-off / Newly-built (~1 y/o)

\*The actual Layout & Size may differ slightly from this floor plans & pictures.

#301, 1-4-15, Hiroo, Shibuya-ku, Tokyo 150-0012, Japan +81 (0)3 6427 5860 inquiry@houserep-tokyo.com