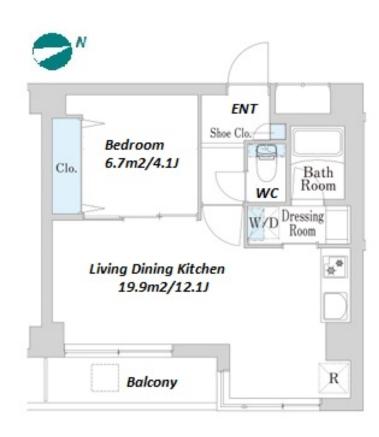

LAYOUT 1 BR 37.91 m<sup>2</sup>/408.05 ft<sup>2</sup> SIZE JPY 160,000 / month RENT **Management Fee Deposit** 2 months **Key Money Lease Term** Fixed term lease for 36 months Available Early, Jul, 2024 Renewal Fee 1 month + tax**Agent Fee** Depreciation: 1 month / No Key Money / Air-Con / Other Info Separated Toilet / Balcony / Internet Included / Penalty Fee for Early Cancellation **Building Information** Earthquake Aug, 1990 New Completion Resistance Structure RC, 7 story **Car Parking Bicycle Parking** for 1 space (Included) Music N/A Pet Instrument Motorcycle Parking (extra charge) / Delivery box / **Facilities** Elevator

\*The actual Layout & Size may differ slightly from this floor plans & pictures.

#301, 1-4-15, Hiroo, Shibuya-ku, Tokyo 150-0012, Japan +81 (0)3 6427 5860 inquiry@houserep-tokyo.com

Transaction Type: Intermediate Agent Fee: 1 month + tax