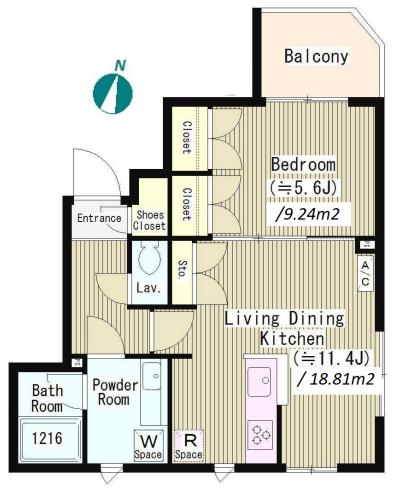

 $\label{eq:Transaction} Type: Intermediate \\ Agent Fee: 1 month + tax$ 

Website: www.houserep-tokyo.com

Remarks

Renters Insuarance: Required

| Lease Conditions      |                                                                                                                                                                       |                          |         |
|-----------------------|-----------------------------------------------------------------------------------------------------------------------------------------------------------------------|--------------------------|---------|
| LAYOUT                | 1 BR                                                                                                                                                                  |                          |         |
| SIZE                  | 43.59 m <sup>2</sup> /469.19 ft <sup>2</sup>                                                                                                                          |                          |         |
| RENT                  | JPY 180,000 / month                                                                                                                                                   |                          |         |
| <b>Management Fee</b> | JPY10,000/month                                                                                                                                                       |                          |         |
| Deposit               | 2 months                                                                                                                                                              | Key Money                | 1 month |
| Lease Term            | Fixed term lease for 24 months                                                                                                                                        |                          |         |
| Available             | End, Jun, 2024                                                                                                                                                        |                          |         |
| Renewal Fee           | -                                                                                                                                                                     |                          |         |
| Agent Fee             | 1 month + tax                                                                                                                                                         |                          |         |
| Other Info            | Key Replacement Fee: JPY20,000 Tax not included / Guarantor Company: TBC / Auto lock / Air-Con / Separated Toilet / Balcony / Flooring / Bathroom dryer / Corner Unit |                          |         |
| Building Information  |                                                                                                                                                                       |                          |         |
| Completion            | Jan, 2017                                                                                                                                                             | Earthquake<br>Resistance | New     |
| Structure             | RC, 5 story                                                                                                                                                           |                          |         |
| Car Parking           | -                                                                                                                                                                     |                          |         |
| Bicycle Parking       | for 1 space ( Included )                                                                                                                                              |                          |         |
| Music<br>Instrument   | -                                                                                                                                                                     | Pet                      | -       |
| Facilities            | Motorcycle Parking (TBC) / Delivery box /<br>Elevator / Close to Station / Low-rise                                                                                   |                          |         |