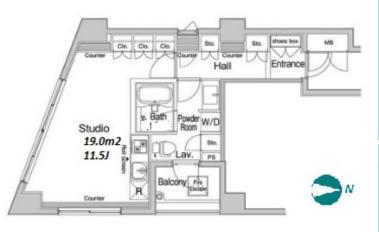

Lease Conditions Studio **LAYOUT** 35.87 m<sup>2</sup>/386.1 ft<sup>2</sup> SIZE JPY 155,000 / month RENT Management Fee JPY10,000/month **Key Money Deposit** 2 months Standard lease for 24 months **Lease Term** Available Early, May, 2024 Renewal Fee 1 month **Agent Fee** 1 month + taxKey Replacement Fee: JPY20,000 Tax not included / Guarantor Company: TBC / No Key Other Info Money / Free rent / Auto lock / Air-Con / Separated Toilet / Balcony / Penalty Fee for Early Cancellation / Flooring / Bathroom dryer

\*The actual Layout & Size may differ slightly from this floor plans & pictures.

#301, 1-4-15, Hiroo, Shibuya-ku, Tokyo 150-0012, Japan +81 (0)3 6427 5860 inquiry@houserep-tokyo.com

Transaction Type: Intermediate Agent Fee: 1 month + tax