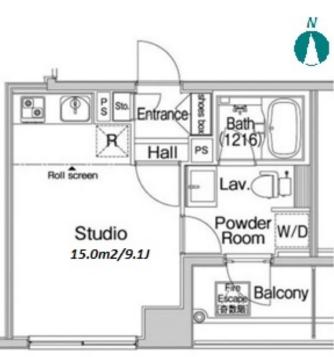

|                                                                       | FOR KENT                      |   |          |      |        |                                                                                        | website . www.houserep-tokyo.com |                                              |             |  |
|-----------------------------------------------------------------------|-------------------------------|---|----------|------|--------|----------------------------------------------------------------------------------------|----------------------------------|----------------------------------------------|-------------|--|
| Property<br>Name                                                      | COMFORIA UENOHIROKOJI         |   | Unit No. | ТҮРЕ |        | Uenohirokouji Station on Ginza Line (3 min)<br>Yushima Station on Chiyoda Line (3 min) |                                  |                                              |             |  |
|                                                                       |                               |   | 502      | Apt. | Access |                                                                                        |                                  |                                              |             |  |
| Address                                                               | 3-17-4, Ueno, Taito-Ku, Tokyo |   |          |      |        |                                                                                        |                                  |                                              |             |  |
| Stylish Apt. In "Ueno"/ Easy to access to Ueno Park and Ameya-yokocho |                               |   |          |      |        |                                                                                        |                                  |                                              |             |  |
|                                                                       |                               | , |          |      |        |                                                                                        | LAYOUT                           | Studio                                       |             |  |
|                                                                       |                               |   |          |      |        |                                                                                        | SIZE                             | 25.16 m <sup>2</sup> /270.81 ft <sup>2</sup> |             |  |
|                                                                       |                               |   |          |      |        |                                                                                        | RENT                             | JPY 115,000 / month                          |             |  |
| 11                                                                    |                               |   |          |      |        | N                                                                                      | Management Fee                   | e JPY10,000/month                            |             |  |
|                                                                       |                               |   |          |      |        | Ä                                                                                      | Deposit                          | 2 months                                     | Key Money - |  |

#301, 1-4-15, Hiroo, Shibuya-ku, Tokyo 150-0012, Japan

inquiry@houserep-tokyo.com

ハウスレップ トーキョー 株式会社

+81 (0)3 6427 5860

Property ID No. :153838

FOR RENT

\*The actual Layout & Size may differ slightly from this floor plans & pictures.