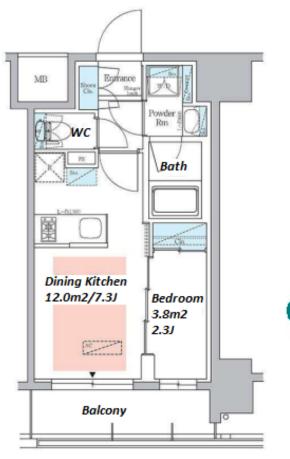

## New Apt near Kanda, Chiyoda

**AWAJICHO** 

\*The actual Layout & Size may differ slightly from this floor plans & pictures

HOUSEREP TOKYO INC. ハウスレップ トーキョー 株式会社

#301, 1-4-15, Hiroo, Shibuya-ku, Tokyo 150-0012, Japan +81 (0)3 6427 5860 inquiry@houserep-tokyo.com

Transaction Type: Intermediate Agent Fee: 1 month + tax

Website: www.houserep-tokyo.com

| te Line (10 min)      |                                                                                                                                                                                                                             |                          |     |
|-----------------------|-----------------------------------------------------------------------------------------------------------------------------------------------------------------------------------------------------------------------------|--------------------------|-----|
| Lease Conditions      |                                                                                                                                                                                                                             |                          |     |
| LAYOUT                | 1 BR                                                                                                                                                                                                                        |                          |     |
| SIZE                  | 25.52 m <sup>2</sup> /274.69 ft <sup>2</sup>                                                                                                                                                                                |                          |     |
| RENT                  | JPY 150,000 / month                                                                                                                                                                                                         |                          |     |
| <b>Management Fee</b> | JPY15,000/month                                                                                                                                                                                                             |                          |     |
| Deposit               | 2 months                                                                                                                                                                                                                    | Key Money                | -   |
| Lease Term            | Standard lease for 24 months                                                                                                                                                                                                |                          |     |
| Available             | Early, Jun, 2024                                                                                                                                                                                                            |                          |     |
| Renewal Fee           | 1 month                                                                                                                                                                                                                     |                          |     |
| Agent Fee             | 1 month + tax                                                                                                                                                                                                               |                          |     |
| Other Info            | Key Replacement Fee: JPY20,000 Tax not included / Guarantor Company: TBC / No Key Money / Auto lock / Air-Con / Separated Toilet / Balcony / Penalty Fee for Early Cancellation / Flooring / Floor Heating / Bathroom dryer |                          |     |
| Building Information  |                                                                                                                                                                                                                             |                          |     |
| Completion            | Mar, 2022                                                                                                                                                                                                                   | Earthquake<br>Resistance | New |
| Structure             | RC, 13 story                                                                                                                                                                                                                |                          |     |
| Car Parking           | TBC                                                                                                                                                                                                                         |                          |     |
| Bicycle Parking       | JPY550 + tax / month                                                                                                                                                                                                        |                          |     |
| Music<br>Instrument   | -                                                                                                                                                                                                                           | Pet                      | -   |
| Facilities            | Within 20 min to Tokyo station by car / Delivery<br>box / Elevator / Close to Station / Newly-built (~7<br>y/o)                                                                                                             |                          |     |