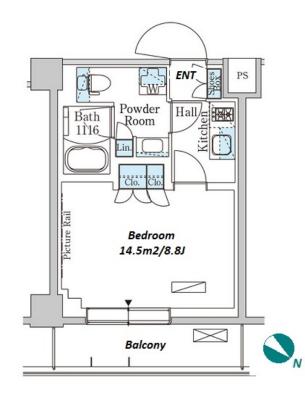

\*The actual Layout & Size may differ slightly from this floor plans & pictures.

Transaction Type : Intermediate Agent Fee : 1 month + tax

Website : www.houserep-tokyo.com

Renters Insuarance : Required / Bicycle parking : Initial charge for sticker: JPY 1,000 + tax / Pet:additional deposit (1 month)

| Lease Conditions     |                                                                                                                                                                                                                                                 |  |  |  |  |  |
|----------------------|-------------------------------------------------------------------------------------------------------------------------------------------------------------------------------------------------------------------------------------------------|--|--|--|--|--|
| LAYOUT               | Studio                                                                                                                                                                                                                                          |  |  |  |  |  |
| SIZE                 | 3 m²/32.29 ft²                                                                                                                                                                                                                                  |  |  |  |  |  |
| RENT                 | JPY 128,000 / month                                                                                                                                                                                                                             |  |  |  |  |  |
| Management Fee       | JPY12,000/month                                                                                                                                                                                                                                 |  |  |  |  |  |
| Deposit              | 2 months Key Money -                                                                                                                                                                                                                            |  |  |  |  |  |
| Lease Term           | Standard lease for 24 months                                                                                                                                                                                                                    |  |  |  |  |  |
| Available            | Now                                                                                                                                                                                                                                             |  |  |  |  |  |
| Renewal Fee          | 1 month                                                                                                                                                                                                                                         |  |  |  |  |  |
| Agent Fee            | 1 month + tax                                                                                                                                                                                                                                   |  |  |  |  |  |
| Other Info           | Key Replacement Fee : JPY15,000 Tax not<br>included / No Key Money / Auto lock / Air-Con /<br>Separated Toilet / Balcony / Penalty Fee for Early<br>Cancellation / Musical Instrument Negotiable /<br>CS/CATV / Flooring / Bathroom dryer / WIC |  |  |  |  |  |
| Building Information |                                                                                                                                                                                                                                                 |  |  |  |  |  |
| Completion           | Jul, 2023 Earthquake<br>Resistance New                                                                                                                                                                                                          |  |  |  |  |  |
| Structure            | RC, 4 story                                                                                                                                                                                                                                     |  |  |  |  |  |
| Car Parking          | N/A                                                                                                                                                                                                                                             |  |  |  |  |  |
| Bicycle Parking      | for 1 space (Included)                                                                                                                                                                                                                          |  |  |  |  |  |
| Music<br>Instrument  | Negotiable Pet                                                                                                                                                                                                                                  |  |  |  |  |  |
| Facilities           | Delivery box / Security / Low-rise / Newly-built<br>(~1 y/o)                                                                                                                                                                                    |  |  |  |  |  |
| Remarks              |                                                                                                                                                                                                                                                 |  |  |  |  |  |