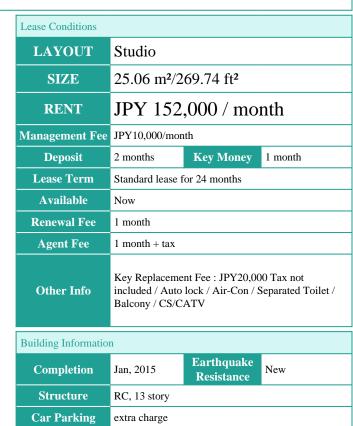

Transaction Type: Intermediate Agent Fee: 1 month + tax

Website: www.houserep-tokyo.com

## Remarks

**Bicycle Parking** 

Music

Instrument

**Facilities** 

Renters Insuarance: Required / Bicycle parking: registration fee: JPY1,000+tax / Pet:additional deposit (1 month)

for 1 space (Included)

Elevator / Close to Station

Pet

Motorcycle Parking (extra charge) / Delivery box /

Allowed