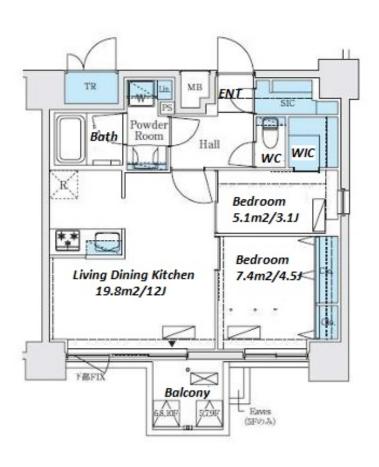

|                       | ,                                                                                                                                                                                                                             |                          |     |  |
|-----------------------|-------------------------------------------------------------------------------------------------------------------------------------------------------------------------------------------------------------------------------|--------------------------|-----|--|
| Lease Conditions      |                                                                                                                                                                                                                               |                          |     |  |
| LAYOUT                | 2 BR                                                                                                                                                                                                                          |                          |     |  |
| SIZE                  | 50.77 m <sup>2</sup> /546.48 ft <sup>2</sup>                                                                                                                                                                                  |                          |     |  |
| RENT                  | JPY 223,000 / month                                                                                                                                                                                                           |                          |     |  |
| <b>Management Fee</b> | JPY15,000/month                                                                                                                                                                                                               |                          |     |  |
| Deposit               | 2 months                                                                                                                                                                                                                      | Key Money                | -   |  |
| Lease Term            | Standard lease for 24 months                                                                                                                                                                                                  |                          |     |  |
| Available             | Now                                                                                                                                                                                                                           |                          |     |  |
| Renewal Fee           | 1 month                                                                                                                                                                                                                       |                          |     |  |
| Agent Fee             | 1 month + tax                                                                                                                                                                                                                 |                          |     |  |
| Other Info            | Key Replacement Fee : JPY20,000 Tax not included / Guarantor Company : TBC / No Key Money / Auto lock / Air-Con / Separated Toilet / Balcony / Penalty Fee for Early Cancellation / CS/CATV / Flooring / Bathroom dryer / WIC |                          |     |  |
| Building Information  | n                                                                                                                                                                                                                             |                          |     |  |
| Completion            | Mar, 2023                                                                                                                                                                                                                     | Earthquake<br>Resistance | New |  |
| Structure             | RC, 10 story                                                                                                                                                                                                                  |                          |     |  |
| Car Parking           | -                                                                                                                                                                                                                             |                          |     |  |
|                       |                                                                                                                                                                                                                               |                          |     |  |