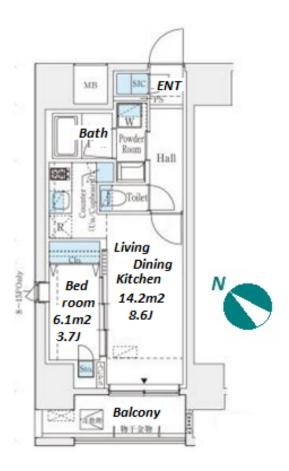

\*The actual Layout & Size may differ slightly from this floor plans & pictures.

#301, 1-4-15, Hiroo, Shibuya-ku, Tokyo 150-0012, Japan +81 (0)3 6427 5860 inquiry@houserep-tokyo.com

Transaction Type: Intermediate Agent Fee: 1 month + tax

Website: www.houserep-tokyo.com

| Lease Conditions     |                                                                                                                                                                                                                                                         |                          |     |
|----------------------|---------------------------------------------------------------------------------------------------------------------------------------------------------------------------------------------------------------------------------------------------------|--------------------------|-----|
| LAYOUT               | 1 BR                                                                                                                                                                                                                                                    |                          |     |
| SIZE                 | 33.39 m <sup>2</sup> /359.4 ft <sup>2</sup>                                                                                                                                                                                                             |                          |     |
| RENT                 | JPY 186,000 / month                                                                                                                                                                                                                                     |                          |     |
| Management Fee       | JPY12,000/month                                                                                                                                                                                                                                         |                          |     |
| Deposit              | 2 months                                                                                                                                                                                                                                                | Key Money                | -   |
| Lease Term           | Standard lease for 24 months                                                                                                                                                                                                                            |                          |     |
| Available            | End, Jul, 2024                                                                                                                                                                                                                                          |                          |     |
| Renewal Fee          | 1 month                                                                                                                                                                                                                                                 |                          |     |
| Agent Fee            | 1 month + tax                                                                                                                                                                                                                                           |                          |     |
| Other Info           | Key Replacement Fee: JPY20,000 Tax not included / Guarantor Company: TBC / No Key Money / Auto lock / Air-Con / Separated Toilet / Balcony / Penalty Fee for Early Cancellation / Musical Instrument Negotiable / Flooring / IH Stoves / Bathroom dryer |                          |     |
| Building Information |                                                                                                                                                                                                                                                         |                          |     |
| Completion           | May, 2017                                                                                                                                                                                                                                               | Earthquake<br>Resistance | New |
| Structure            | RC, 15 story                                                                                                                                                                                                                                            |                          |     |
| Car Parking          | -                                                                                                                                                                                                                                                       |                          |     |
| Bicycle Parking      | for 1 space ( Included )                                                                                                                                                                                                                                |                          |     |
| Music<br>Instrument  | Negotiable                                                                                                                                                                                                                                              | Pet                      | -   |
| Facilities           | Motorcycle Parking (TBC) / Janitor / Delivery box /<br>Elevator / Newly-built (~7 y/o)                                                                                                                                                                  |                          |     |