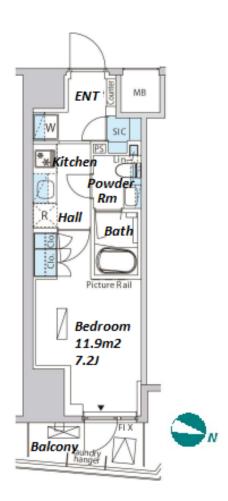

## Stylish Mid Rise Apt. near Shinagawa stn, Tennouzu Isle stn.

\*The actual Layout & Size may differ slightly from this floor plans & pictures

#301, 1-4-15, Hiroo, Shibuya-ku, Tokyo 150-0012, Japan +81 (0)3 6427 5860 inquiry@houserep-tokyo.com

 $\label{eq:Transaction} Type: Intermediate \\ Agent Fee: 1 month + tax$ 

Website: www.houserep-tokyo.com

| Lease Conditions      |                                                                                                                                                                                                                                   |                          |     |
|-----------------------|-----------------------------------------------------------------------------------------------------------------------------------------------------------------------------------------------------------------------------------|--------------------------|-----|
| LAYOUT                | Studio                                                                                                                                                                                                                            |                          |     |
| SIZE                  | 25.39 m <sup>2</sup> /273.29 ft <sup>2</sup>                                                                                                                                                                                      |                          |     |
| RENT                  | JPY 129,000 / month                                                                                                                                                                                                               |                          |     |
| <b>Management Fee</b> | JPY15,000/month                                                                                                                                                                                                                   |                          |     |
| Deposit               | 2 months                                                                                                                                                                                                                          | Key Money                | -   |
| Lease Term            | Standard lease for 24 months                                                                                                                                                                                                      |                          |     |
| Available             | End, May, 2024                                                                                                                                                                                                                    |                          |     |
| Renewal Fee           | 1 month                                                                                                                                                                                                                           |                          |     |
| Agent Fee             | 1 month + tax                                                                                                                                                                                                                     |                          |     |
| Other Info            | Key Replacement Fee : JPY20,000 Tax not included / Guarantor Company : TBC / No Key Money / Auto lock / Air-Con / Separated Toilet / Balcony / Internet Included / Penalty Fee for Early Cancellation / Flooring / Bathroom dryer |                          |     |
| Building Information  |                                                                                                                                                                                                                                   |                          |     |
| Completion            | Aug, 2022                                                                                                                                                                                                                         | Earthquake<br>Resistance | New |
| Structure             | RC, 15 story                                                                                                                                                                                                                      |                          |     |
| Car Parking           | TBC                                                                                                                                                                                                                               |                          |     |
| Bicycle Parking       | for 1 space ( Included )                                                                                                                                                                                                          |                          |     |
| Music<br>Instrument   | -                                                                                                                                                                                                                                 | Pet                      | -   |
| Facilities            | Within 20 min to Tokyo station by car / Janitor / Delivery box / Elevator / Close to Station / 24h Garbage Drop-off / High-rise / Newly-built (~7 y/o)                                                                            |                          |     |