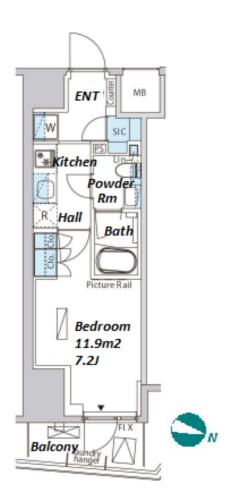

 $\label{eq:Transaction} Type: Intermediate \\ Agent Fee: 1 month + tax$ 

Website: www.houserep-tokyo.com

| Lease Conditions      |                                                                                                                                                                                                                                   |                          |     |
|-----------------------|-----------------------------------------------------------------------------------------------------------------------------------------------------------------------------------------------------------------------------------|--------------------------|-----|
| LAYOUT                | Studio                                                                                                                                                                                                                            |                          |     |
| SIZE                  | 25.39 m <sup>2</sup> /273.29 ft <sup>2</sup>                                                                                                                                                                                      |                          |     |
| RENT                  | JPY 126,000 / month                                                                                                                                                                                                               |                          |     |
| <b>Management Fee</b> | JPY15,000/month                                                                                                                                                                                                                   |                          |     |
| Deposit               | 2 months                                                                                                                                                                                                                          | Key Money                | -   |
| Lease Term            | Standard lease for 24 months                                                                                                                                                                                                      |                          |     |
| Available             | Mid, May, 2024                                                                                                                                                                                                                    |                          |     |
| Renewal Fee           | 1 month                                                                                                                                                                                                                           |                          |     |
| Agent Fee             | 1 month + tax                                                                                                                                                                                                                     |                          |     |
| Other Info            | Key Replacement Fee : JPY20,000 Tax not included / Guarantor Company : TBC / No Key Money / Auto lock / Air-Con / Separated Toilet / Balcony / Internet Included / Penalty Fee for Early Cancellation / Flooring / Bathroom dryer |                          |     |
| Building Information  |                                                                                                                                                                                                                                   |                          |     |
| Completion            | Aug, 2022                                                                                                                                                                                                                         | Earthquake<br>Resistance | New |
| Structure             | RC, 15 story                                                                                                                                                                                                                      |                          |     |
| Car Parking           | TBC                                                                                                                                                                                                                               |                          |     |
| Bicycle Parking       | for 1 space ( Included )                                                                                                                                                                                                          |                          |     |
| Music<br>Instrument   | -                                                                                                                                                                                                                                 | Pet                      | -   |
| Facilities            | Within 20 min to Tokyo station by car / Janitor / Delivery box / Elevator / Close to Station / 24h Garbage Drop-off / High-rise / Newly-built (~7 y/o)                                                                            |                          |     |