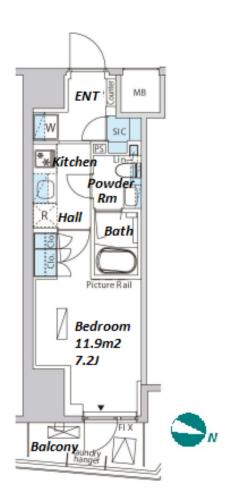

inquiry@houserep-tokyo.com

+81 (0)3 6427 5860

 $\label{eq:Transaction} Transaction \ Type: Intermediate \\ Agent \ Fee: 1 \ month + tax$ 

Website: www.houserep-tokyo.com

| Lease Conditions     |                                                                                                                                                                                                                                   |
|----------------------|-----------------------------------------------------------------------------------------------------------------------------------------------------------------------------------------------------------------------------------|
| LAYOUT               | Studio                                                                                                                                                                                                                            |
| SIZE                 | 25.39 m <sup>2</sup> /273.29 ft <sup>2</sup>                                                                                                                                                                                      |
| RENT                 | JPY 124,000 / month                                                                                                                                                                                                               |
| Management Fee       | JPY15,000/month                                                                                                                                                                                                                   |
| Deposit              | 2 months Key Money -                                                                                                                                                                                                              |
| Lease Term           | Standard lease for 24 months                                                                                                                                                                                                      |
| Available            | End, Apr, 2024                                                                                                                                                                                                                    |
| Renewal Fee          | 1 month                                                                                                                                                                                                                           |
| Agent Fee            | 1 month + tax                                                                                                                                                                                                                     |
| Other Info           | Key Replacement Fee : JPY20,000 Tax not included / Guarantor Company : TBC / No Key Money / Auto lock / Air-Con / Separated Toilet / Balcony / Internet Included / Penalty Fee for Early Cancellation / Flooring / Bathroom dryer |
| Building Information |                                                                                                                                                                                                                                   |
| Completion           | Aug, 2022 Earthquake Resistance New                                                                                                                                                                                               |
| Structure            | RC, 15 story                                                                                                                                                                                                                      |
| Car Parking          | TBC                                                                                                                                                                                                                               |
| Bicycle Parking      | for 1 space ( Included )                                                                                                                                                                                                          |
| Music<br>Instrument  | - Pet -                                                                                                                                                                                                                           |
| Facilities           | Within 20 min to Tokyo station by car / Janitor / Delivery box / Elevator / Close to Station / 24h Garbage Drop-off / High-rise / Newly-built (~7 y/o) / Newly-built (~1 y/o)                                                     |