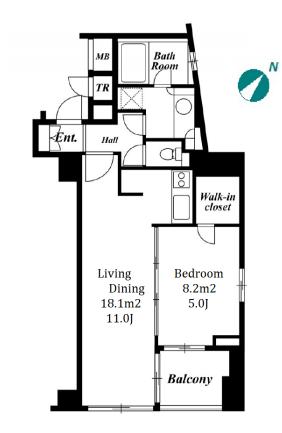

\*The actual Layout & Size may differ slightly from this floor plans & pictures.

HOUSEREP TOKYO INC. ハウスレップ トーキョー 株式会社

#301, 1-4-15, Hiroo, Shibuya-ku, Tokyo 150-0012, Japan +81 (0)3 6427 5860 inquiry@houserep-tokyo.com

Transaction Type: Intermediate Agent Fee: 1 month + tax

Website: www.houserep-tokyo.com

| (O min)               |                                                                                                                                                                                                                                                   |                          |         |
|-----------------------|---------------------------------------------------------------------------------------------------------------------------------------------------------------------------------------------------------------------------------------------------|--------------------------|---------|
| Lease Conditions      |                                                                                                                                                                                                                                                   |                          |         |
| LAYOUT                | 1 BR                                                                                                                                                                                                                                              |                          |         |
| SIZE                  | 42.55 m <sup>2</sup> /458 ft <sup>2</sup>                                                                                                                                                                                                         |                          |         |
| RENT                  | JPY 204,000 / month                                                                                                                                                                                                                               |                          |         |
| <b>Management Fee</b> | JPY13,000/month                                                                                                                                                                                                                                   |                          |         |
| Deposit               | 2 months                                                                                                                                                                                                                                          | Key Money                | -       |
| Lease Term            | Fixed term lease for 24 months                                                                                                                                                                                                                    |                          |         |
| Available             | Negotiable                                                                                                                                                                                                                                        |                          |         |
| Renewal Fee           | -                                                                                                                                                                                                                                                 |                          |         |
| Agent Fee             | 1 month + tax                                                                                                                                                                                                                                     |                          |         |
| Other Info            | Key Replacement Fee : JPY18,000 Tax not included / Guarantor Company : TBC / No Key Money / Auto lock / Air-Con / Separated Toilet / Balcony / Internet Included / Penalty Fee for Early Cancellation / CS/CATV / Flooring / Bathroom dryer / WIC |                          |         |
| Building Information  |                                                                                                                                                                                                                                                   |                          |         |
| Completion            | Feb, 2006                                                                                                                                                                                                                                         | Earthquake<br>Resistance | New     |
| Structure             | RC, 15 story                                                                                                                                                                                                                                      |                          |         |
| Car Parking           | JPY35,000 + tax / month                                                                                                                                                                                                                           |                          |         |
| Bicycle Parking       | TBC                                                                                                                                                                                                                                               |                          |         |
| Music<br>Instrument   | -                                                                                                                                                                                                                                                 | Pet                      | Allowed |