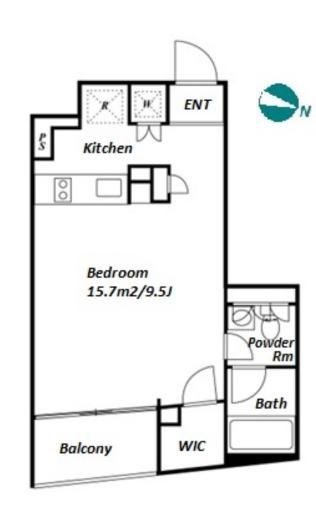

\*The actual Layout & Size may differ slightly from this floor plans & pictures.

inquiry@houserep-tokyo.com

+81 (0)3 6427 5860

 $\label{eq:Transaction} Type: Intermediate \\ Agent Fee: 1 month + tax$ 

Website: www.houserep-tokyo.com

| ease Conditions       |                                                                                                                                                                                                                                                       |                          |         |
|-----------------------|-------------------------------------------------------------------------------------------------------------------------------------------------------------------------------------------------------------------------------------------------------|--------------------------|---------|
| LAYOUT                | Studio                                                                                                                                                                                                                                                |                          |         |
| SIZE                  | 30.47 m <sup>2</sup> /327.97 ft <sup>2</sup>                                                                                                                                                                                                          |                          |         |
| RENT                  | JPY 125,000 / month                                                                                                                                                                                                                                   |                          |         |
| <b>Janagement Fee</b> | JPY8,000/month                                                                                                                                                                                                                                        |                          |         |
| Deposit               | 2 months                                                                                                                                                                                                                                              | Key Money                | -       |
| Lease Term            | Standard lease for 24 months                                                                                                                                                                                                                          |                          |         |
| Available             | End, May, 2024                                                                                                                                                                                                                                        |                          |         |
| Renewal Fee           | 1 month                                                                                                                                                                                                                                               |                          |         |
| Agent Fee             | 1 month + tax                                                                                                                                                                                                                                         |                          |         |
| Other Info            | Key Replacement Fee: JPY18,000 Tax not included / Guarantor Company: TBC / No Key Money / Auto lock / Air-Con / Separated Toilet / Balcony / Internet (Extra Charge) / Penalty Fee for Early Cancellation / CS/CATV / Flooring / Bathroom dryer / WIC |                          |         |
| Building Information  |                                                                                                                                                                                                                                                       |                          |         |
| Completion            | Oct, 2005                                                                                                                                                                                                                                             | Earthquake<br>Resistance | New     |
| Structure             | RC, 6 story                                                                                                                                                                                                                                           |                          |         |
| Car Parking           | TBC                                                                                                                                                                                                                                                   |                          |         |
| Bicycle Parking       | N/A                                                                                                                                                                                                                                                   |                          |         |
| Music<br>Instrument   | -                                                                                                                                                                                                                                                     | Pet                      | Allowed |
| Facilities            | Motorcycle Parking (TBC) / Designer's / Delivery box / Elevator / Security                                                                                                                                                                            |                          |         |
| Remarks               |                                                                                                                                                                                                                                                       |                          |         |
|                       |                                                                                                                                                                                                                                                       |                          |         |