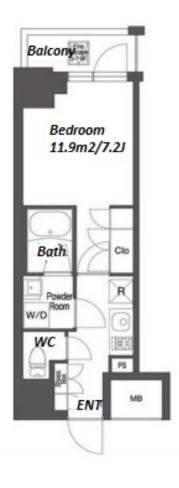

Transaction Type: Intermediate Agent Fee: 1 month + tax

Website: www.houserep-tokyo.com

| Lease Conditions      |                                                                                                                                                                                                                                    |                  |   |  |
|-----------------------|------------------------------------------------------------------------------------------------------------------------------------------------------------------------------------------------------------------------------------|------------------|---|--|
| LAYOUT                | Studio                                                                                                                                                                                                                             |                  |   |  |
| SIZE                  | 25.44 m <sup>2</sup> /273.83 ft <sup>2</sup>                                                                                                                                                                                       |                  |   |  |
| RENT                  | JPY 160,000 / month                                                                                                                                                                                                                |                  |   |  |
| <b>Management Fee</b> | JPY10,000/month                                                                                                                                                                                                                    |                  |   |  |
| Deposit               | 2 months                                                                                                                                                                                                                           | <b>Key Money</b> | - |  |
| Lease Term            | Standard lease for 24 months                                                                                                                                                                                                       |                  |   |  |
| Available             | Mid, May, 2024                                                                                                                                                                                                                     |                  |   |  |
| Renewal Fee           | 1 month                                                                                                                                                                                                                            |                  |   |  |
| Agent Fee             | 1 month + tax                                                                                                                                                                                                                      |                  |   |  |
| Other Info            | Key Replacement Fee : JPY20,000 Tax not included / Guarantor Company : TBC / No Key Money / Free rent / Auto lock / Air-Con / Separated Toilet / Balcony / Internet Included / Penalty Fee for Early Cancellation / Bathroom dryer |                  |   |  |
| Building Information  |                                                                                                                                                                                                                                    |                  |   |  |