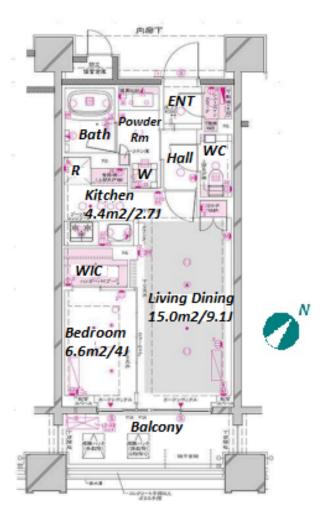

Transaction Type: Intermediate Agent Fee: 1 month + tax

Website: www.houserep-tokyo.com

Remarks

a small dog or a cat

| Lease Conditions      |                                                                                                                                                                                                                                                          |                          |         |
|-----------------------|----------------------------------------------------------------------------------------------------------------------------------------------------------------------------------------------------------------------------------------------------------|--------------------------|---------|
| LAYOUT                | 1 BR                                                                                                                                                                                                                                                     |                          |         |
| SIZE                  | 40.42 m <sup>2</sup> /435.07 ft <sup>2</sup>                                                                                                                                                                                                             |                          |         |
| RENT                  | JPY 238,000 / month                                                                                                                                                                                                                                      |                          |         |
| <b>Management Fee</b> | JPY10,000/month                                                                                                                                                                                                                                          |                          |         |
| Deposit               | 2 months                                                                                                                                                                                                                                                 | Key Money                | -       |
| Lease Term            | Standard lease for 24 months                                                                                                                                                                                                                             |                          |         |
| Available             | Now                                                                                                                                                                                                                                                      |                          |         |
| Renewal Fee           | 1 month                                                                                                                                                                                                                                                  |                          |         |
| Agent Fee             | 1 month + tax                                                                                                                                                                                                                                            |                          |         |
| Other Info            | Key Replacement Fee: JPY20,000 Tax not included / Guarantor Company: TBC / No Key Money / Auto lock / Air-Con / Separated Toilet / Balcony / Penalty Fee for Early Cancellation / CS/CATV / Flooring / Floor Heating / Dishwasher / Bathroom dryer / WIC |                          |         |
| Building Information  |                                                                                                                                                                                                                                                          |                          |         |
| Completion            | Jan, 2021                                                                                                                                                                                                                                                | Earthquake<br>Resistance | New     |
| Structure             | RC, 12 story                                                                                                                                                                                                                                             |                          |         |
| Car Parking           | N/A                                                                                                                                                                                                                                                      |                          |         |
| Bicycle Parking       | TBC                                                                                                                                                                                                                                                      |                          |         |
| Music<br>Instrument   | -                                                                                                                                                                                                                                                        | Pet                      | Allowed |
| Facilities            | Motorcycle Parking (TBC) / Within 20 min to<br>Roppongi by train / Within 20 min to Tokyo station<br>by car / Near Large Parks / Delivery box / Elevator                                                                                                 |                          |         |